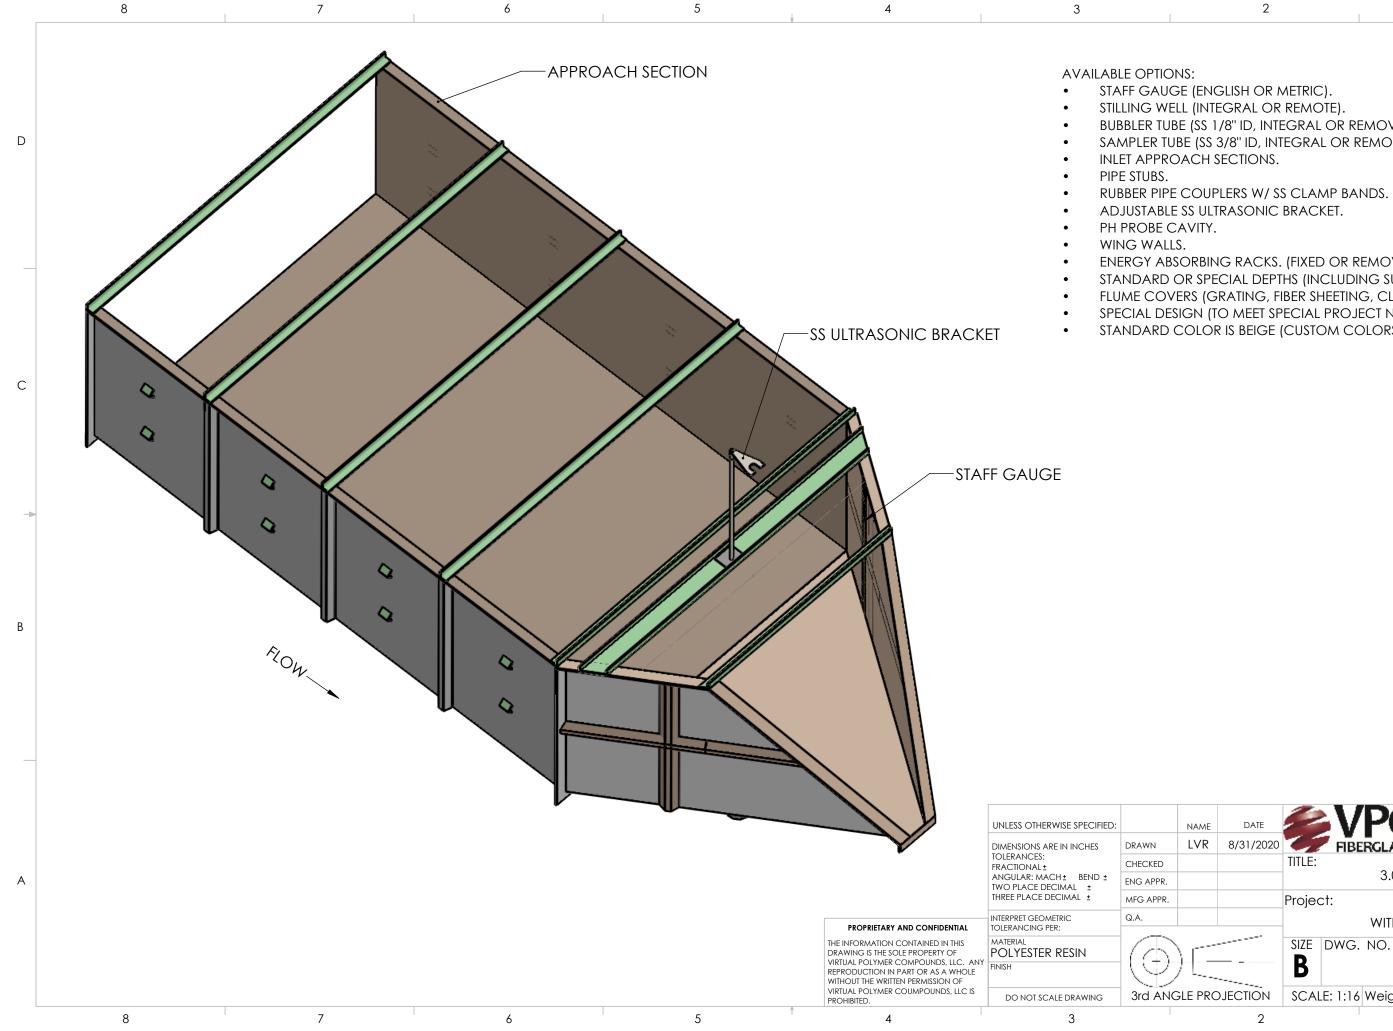

ADJUSTABLE SS ULTRASONIC BRACKET. ENERGY ABSORBING RACKS. (FIXED OR REMOVABLE). STANDARD OR SPECIAL DEPTHS (INCLUDING SURGE BOXES). FLUME COVERS (GRATING, FIBER SHEETING, CLEAR POLYCARBONATE). SPECIAL DESIGN (TO MEET SPECIAL PROJECT NEEDS). STANDARD COLOR IS BEIGE (CUSTOM COLORS AVAILABLE).

1

D

С

| NAME           | DATE                 |              | V    | Medin         | Ridge<br>a NY 1 | 4103                   |   |
|----------------|----------------------|--------------|------|---------------|-----------------|------------------------|---|
| LVR            | 8/31/2020            | 0            | FIBE | RGLASS Phone: | e: 888<br>585   | -290-9522<br>-735-9668 |   |
|                | TITLE:<br>3.0H FLUME |              |      |               |                 |                        | A |
|                |                      | Project:     |      |               |                 |                        |   |
|                |                      | WITH OPTIONS |      |               |                 |                        |   |
| \r             |                      | SIZE         | DWG. | NO.           |                 | REV                    |   |
|                |                      | B            |      |               |                 | А                      |   |
| GLE PROJECTION |                      | SCALE: 1:16  |      | Weight 314.36 | SHEET 1 OF 5    |                        |   |
|                | 2                    | 5            |      | -             | 1               |                        |   |