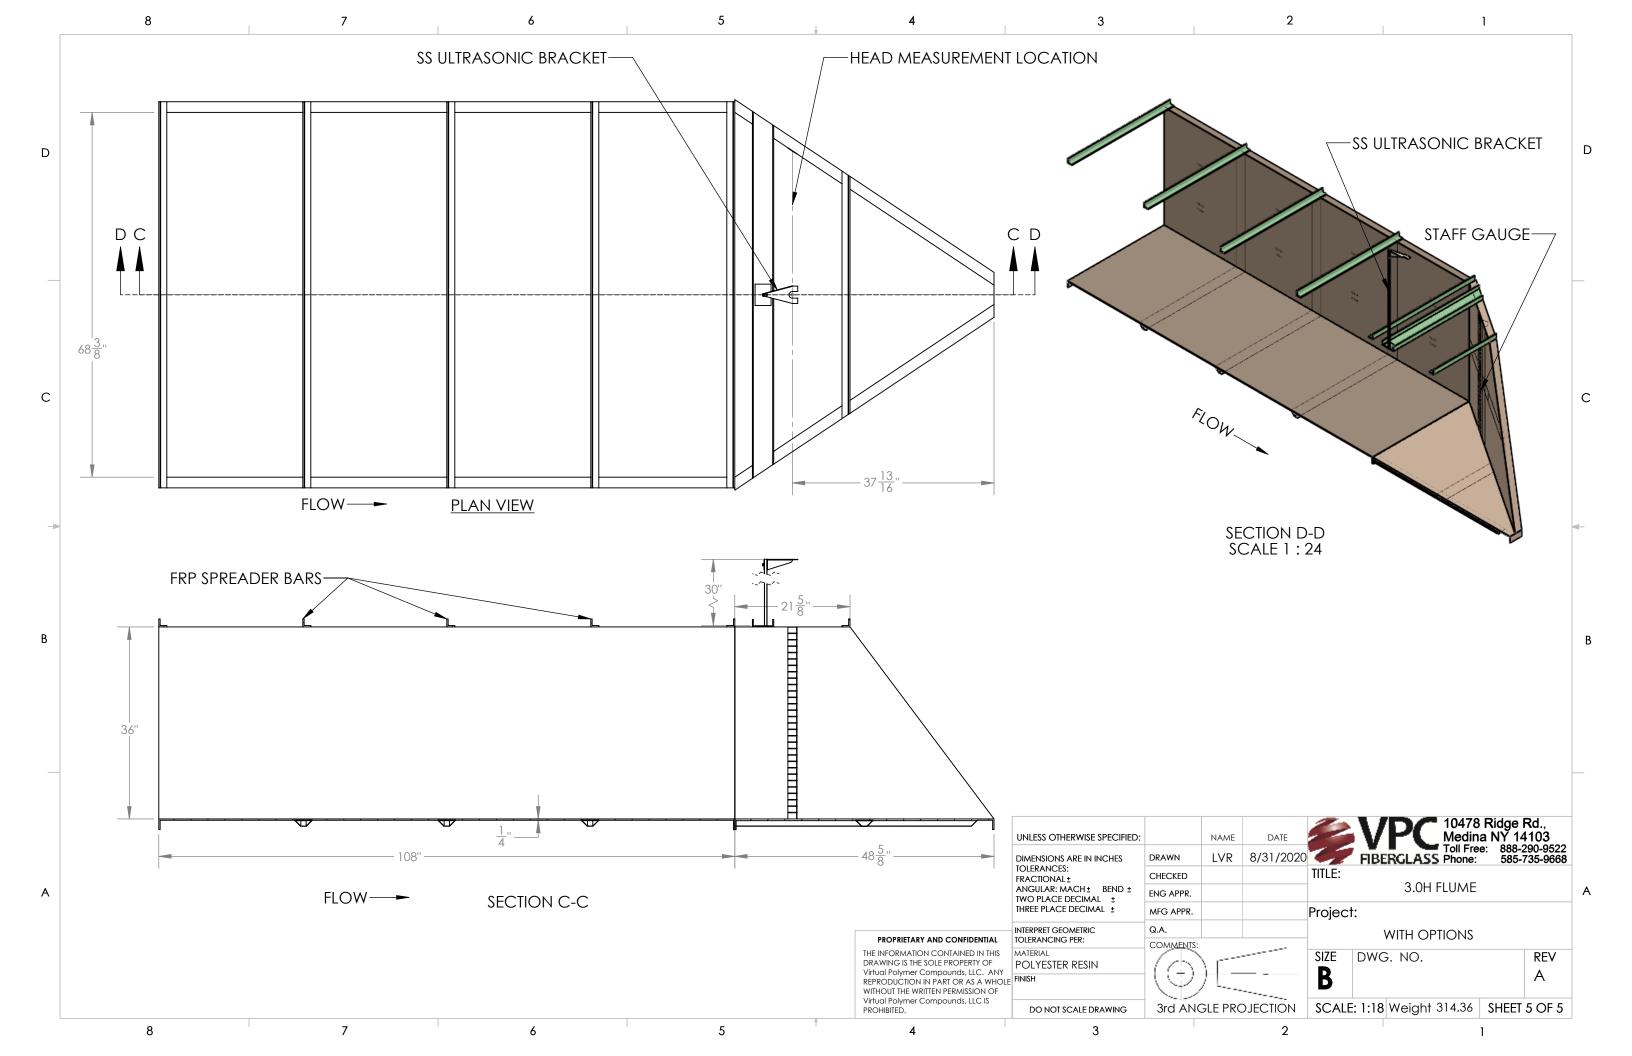

|                        | A |
|                |                      | Project:     |      |               |                 |                        |   |
|                |                      | WITH OPTIONS |      |               |                 |                        |   |
| \r             |                      | SIZE         | DWG. | NO.           |                 | REV                    |   |
|                |                      | B            |      |               |                 | А                      |   |
| GLE PROJECTION |                      | SCALE: 1:16  |      | Weight 314.36 | SHEET 1 OF 5    |                        |   |
|                | 2                    | 5            |      | -             | 1               |                        |   |