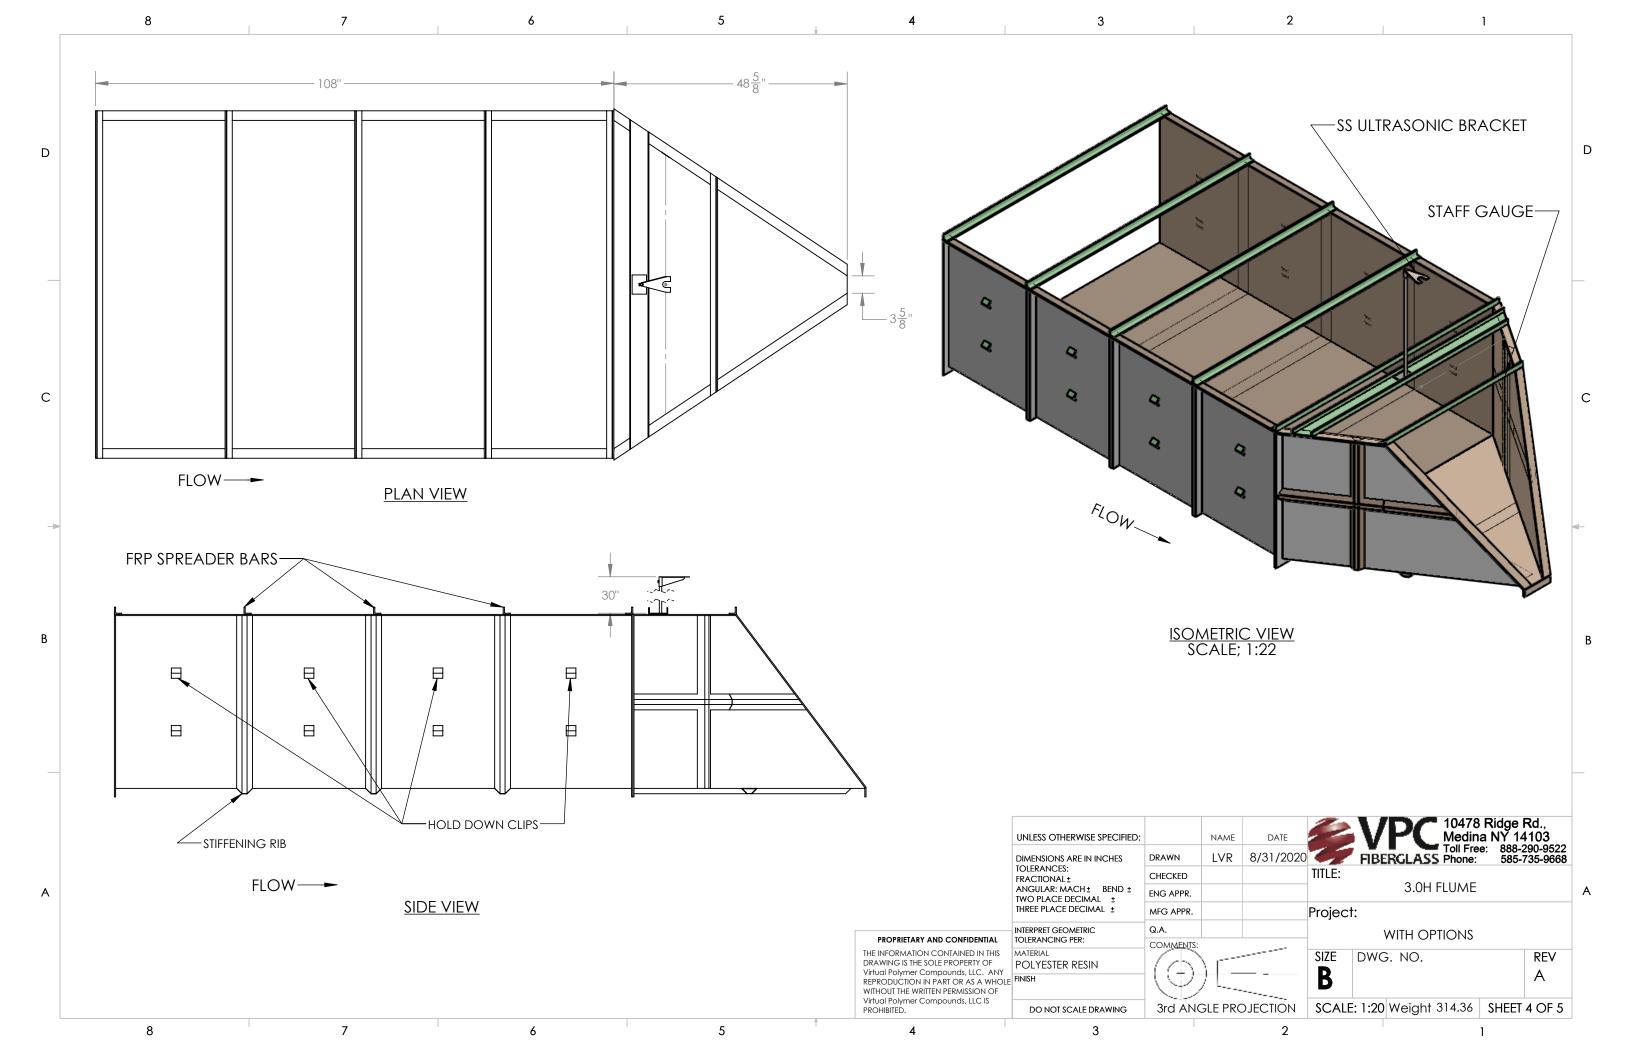

1

D

С

| NAME           | DATE                 |              | V    | Medin         | Ridge<br>a NY 1 | 4103                   |   |
|----------------|----------------------|--------------|------|---------------|-----------------|------------------------|---|
| LVR            | 8/31/2020            | 0            | FIBE | RGLASS Phone: | e: 888<br>585   | -290-9522<br>-735-9668 |   |
|                | TITLE:<br>3.0H FLUME |              |      |               |                 |                        | A |
|                |                      | Project:     |      |               |                 |                        |   |
|                |                      | WITH OPTIONS |      |               |                 |                        |   |
| \r             |                      | SIZE         | DWG. | NO.           |                 | REV                    |   |
|                |                      | B            |      |               |                 | А                      |   |
| GLE PROJECTION |                      | SCALE: 1:16  |      | Weight 314.36 | SHEET 1 OF 5    |                        |   |
|                | 2                    | 5            |      | -             | 1               |                        |   |