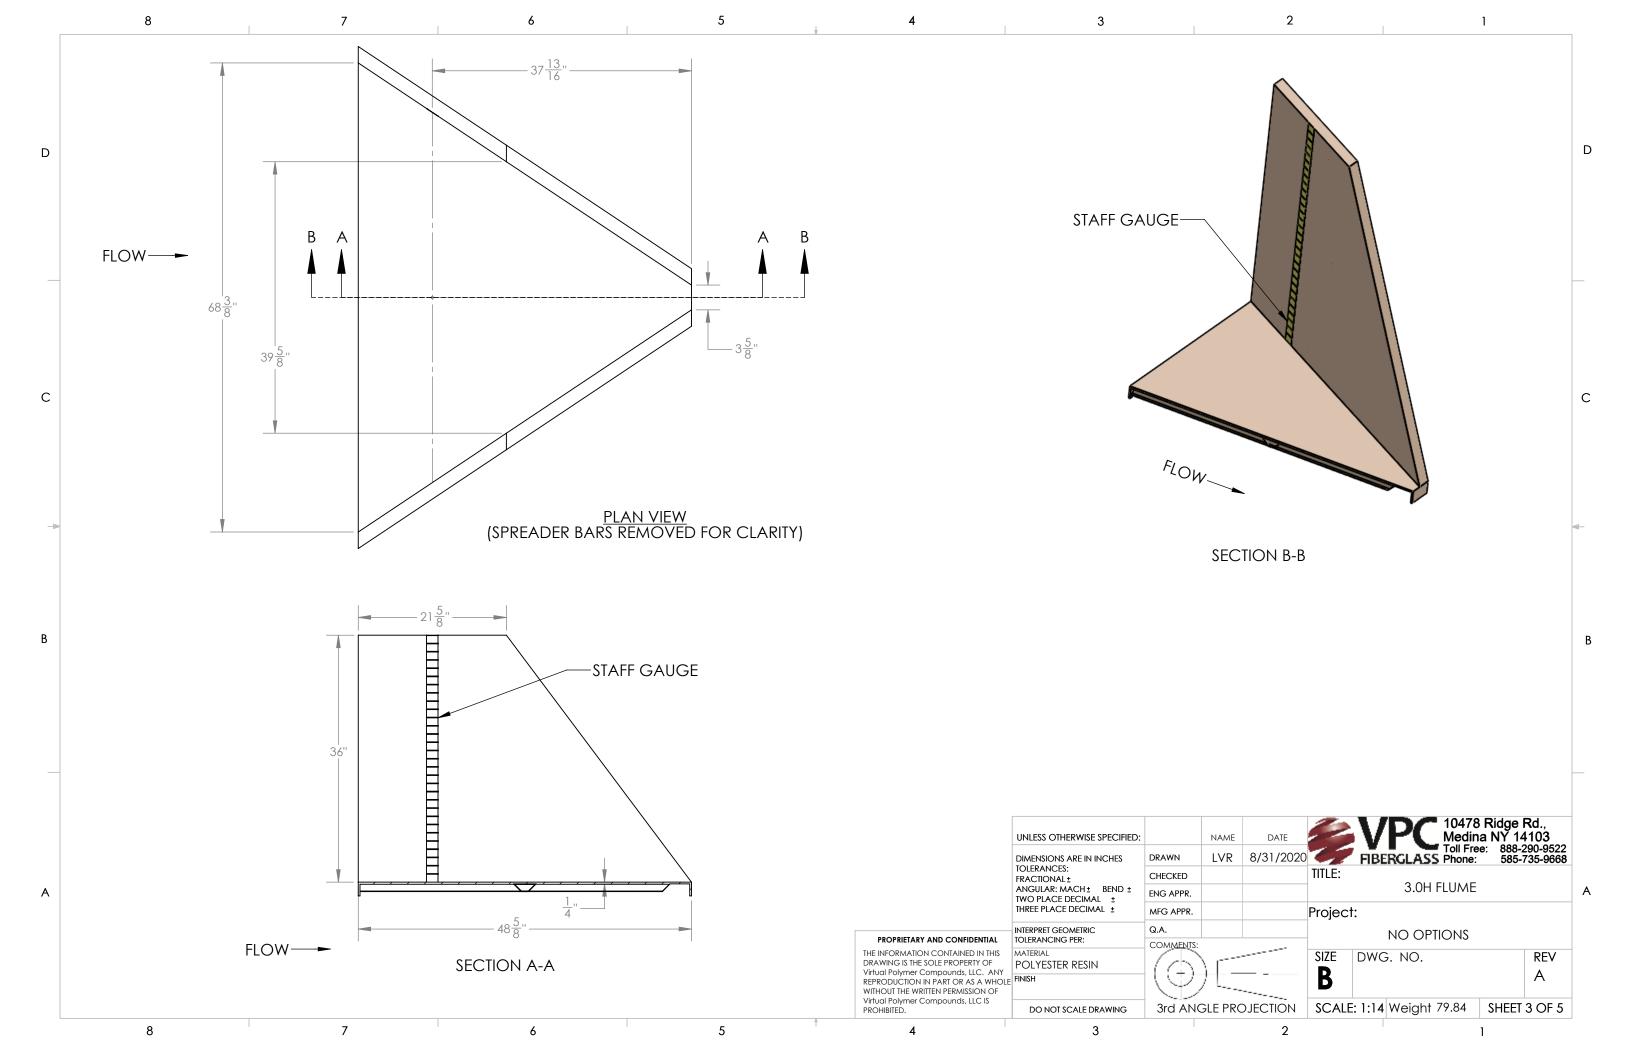

1

D

С

| NAME           | DATE                 |              | V    | Medin         | Ridge<br>a NY 1 | 4103                   |   |
|----------------|----------------------|--------------|------|---------------|-----------------|------------------------|---|
| LVR            | 8/31/2020            | 0            | FIBE | RGLASS Phone: | e: 888<br>585   | -290-9522<br>-735-9668 |   |
|                | TITLE:<br>3.0H FLUME |              |      |               |                 |                        | A |
|                |                      | Project:     |      |               |                 |                        |   |
|                |                      | WITH OPTIONS |      |               |                 |                        |   |
| \r             |                      | SIZE         | DWG. | NO.           |                 | REV                    |   |
|                |                      | B            |      |               |                 | А                      |   |
| GLE PROJECTION |                      | SCALE: 1:16  |      | Weight 314.36 | SHEET 1 OF 5    |                        |   |
|                | 2                    | 5            |      | -             | 1               |                        |   |