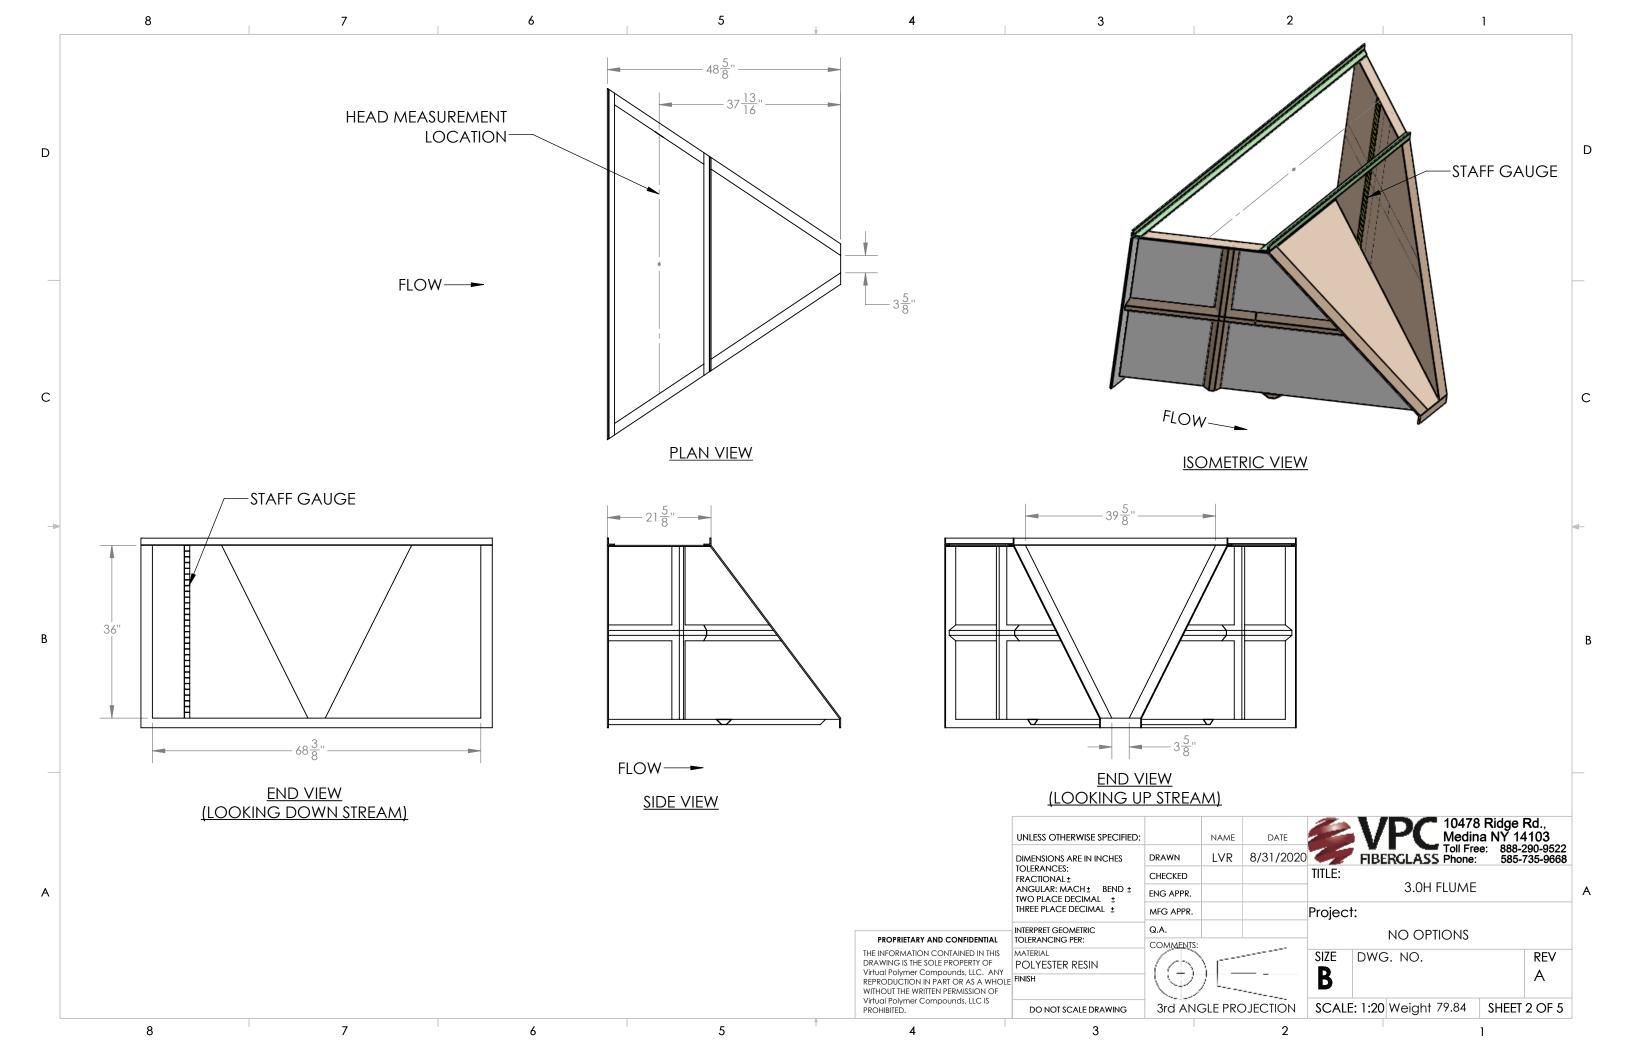

1

D

С

| NAME           | DATE                 |              | V    | Medin         | Ridge<br>a NY 1 | 4103                   |   |
|----------------|----------------------|--------------|------|---------------|-----------------|------------------------|---|
| LVR            | 8/31/2020            | 0            | FIBE | RGLASS Phone: | e: 888<br>585   | -290-9522<br>-735-9668 |   |
|                | TITLE:<br>3.0H FLUME |              |      |               |                 |                        | A |
|                |                      | Project:     |      |               |                 |                        |   |
|                |                      | WITH OPTIONS |      |               |                 |                        |   |
| \r             |                      | SIZE         | DWG. | NO.           |                 | REV                    |   |
|                |                      | B            |      |               |                 | А                      |   |
| GLE PROJECTION |                      | SCALE: 1:16  |      | Weight 314.36 | SHEET 1 OF 5    |                        |   |
|                | 2                    | 5            |      | -             | 1               |                        |   |