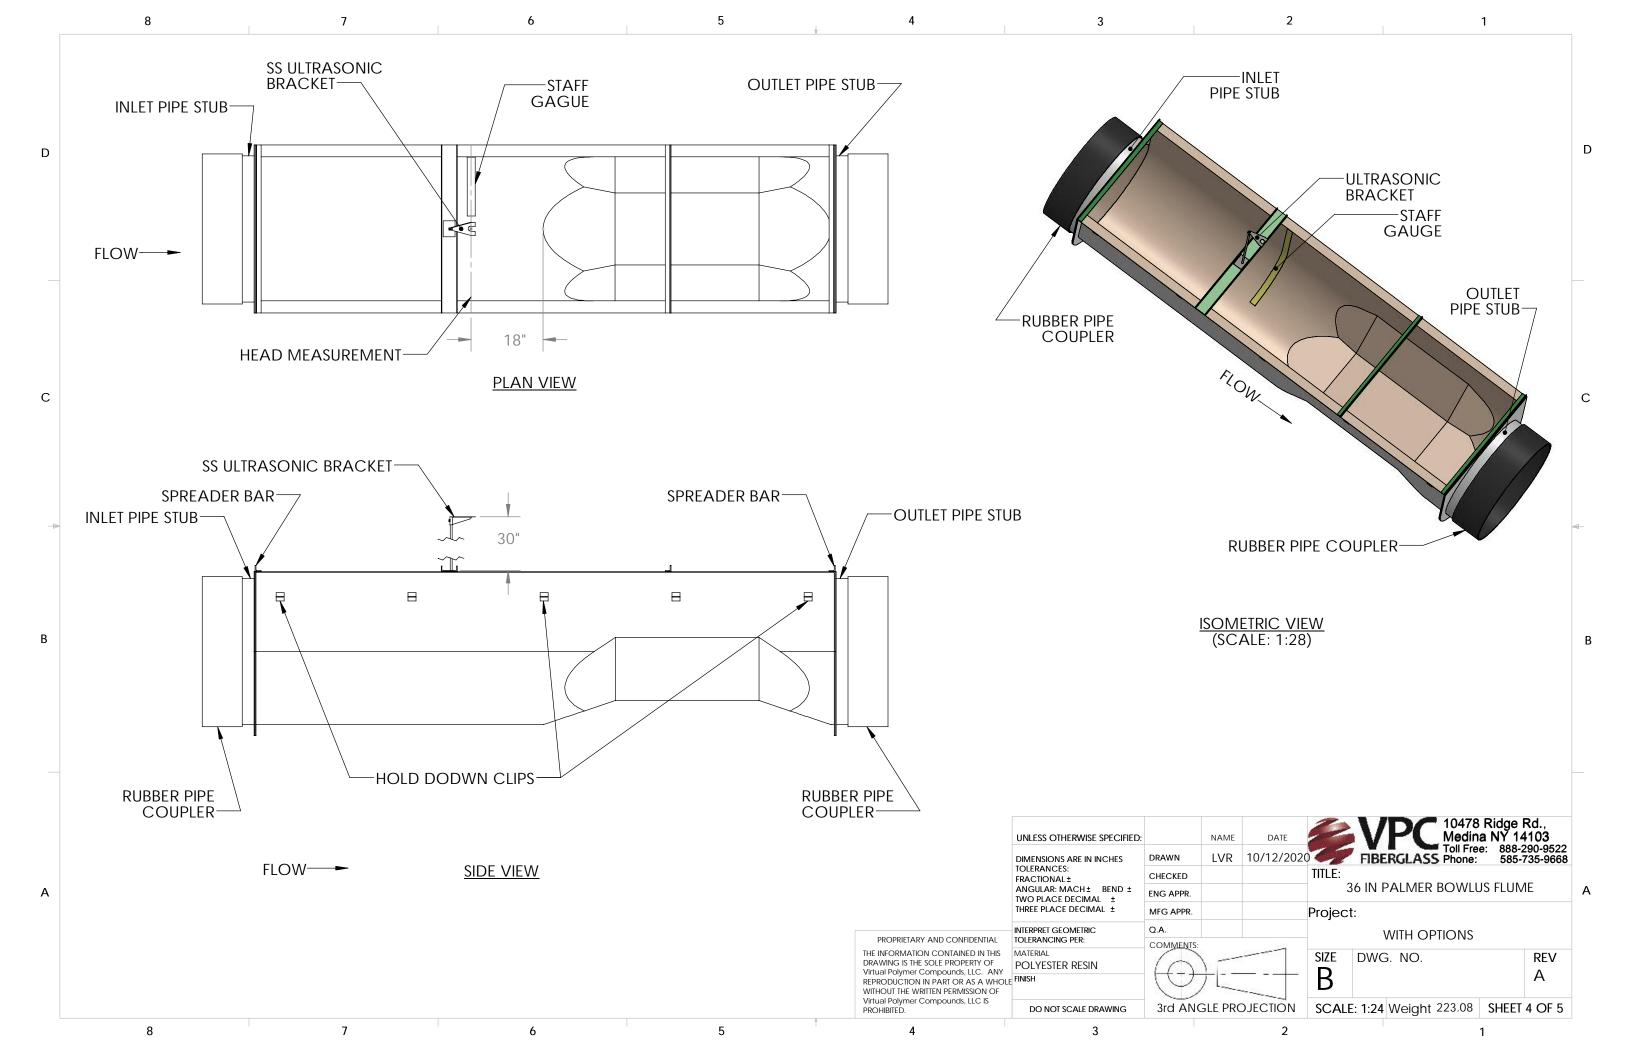

A.      |
|   |   |   |   |   |                                                                                                                | MATERIAL<br>POLYESTER RESIN                   | A         |
|   |   |   |   |   | Virtual Polymer Compounds, LLC. Any<br>Reproduction in Part or As a Whole<br>Without the Written Permission of | FINISH                                        |           |
|   |   |   |   |   | VIRTUAL POLYMER COUMPOUNDS, LLC IS PROHIBITED.                                                                 | DO NOT SCALE DRAWING                          | 3rd ANG   |
|   | 8 | 7 | 6 | 5 | 4                                                                                                              | 3                                             |           |



38"