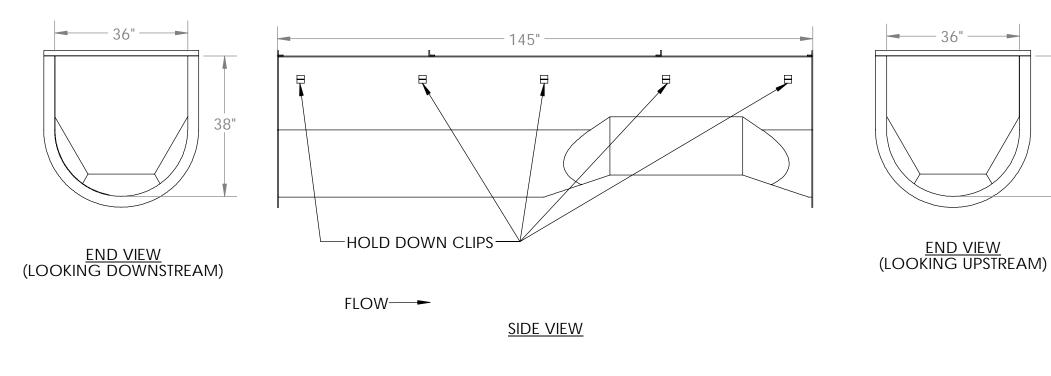

С

В

|   |   |   |   |   |                                                                                                                | UNLESS OTHERWISE SPECIFIED                    |           |
|---|---|---|---|---|----------------------------------------------------------------------------------------------------------------|-----------------------------------------------|-----------|
|   |   |   |   |   |                                                                                                                | DIMENSIONS ARE IN INCHES                      | DRAWN     |
| A |   |   |   |   |                                                                                                                | TOLERANCES:<br>FRACTIONAL ±                   | CHECKED   |
|   |   |