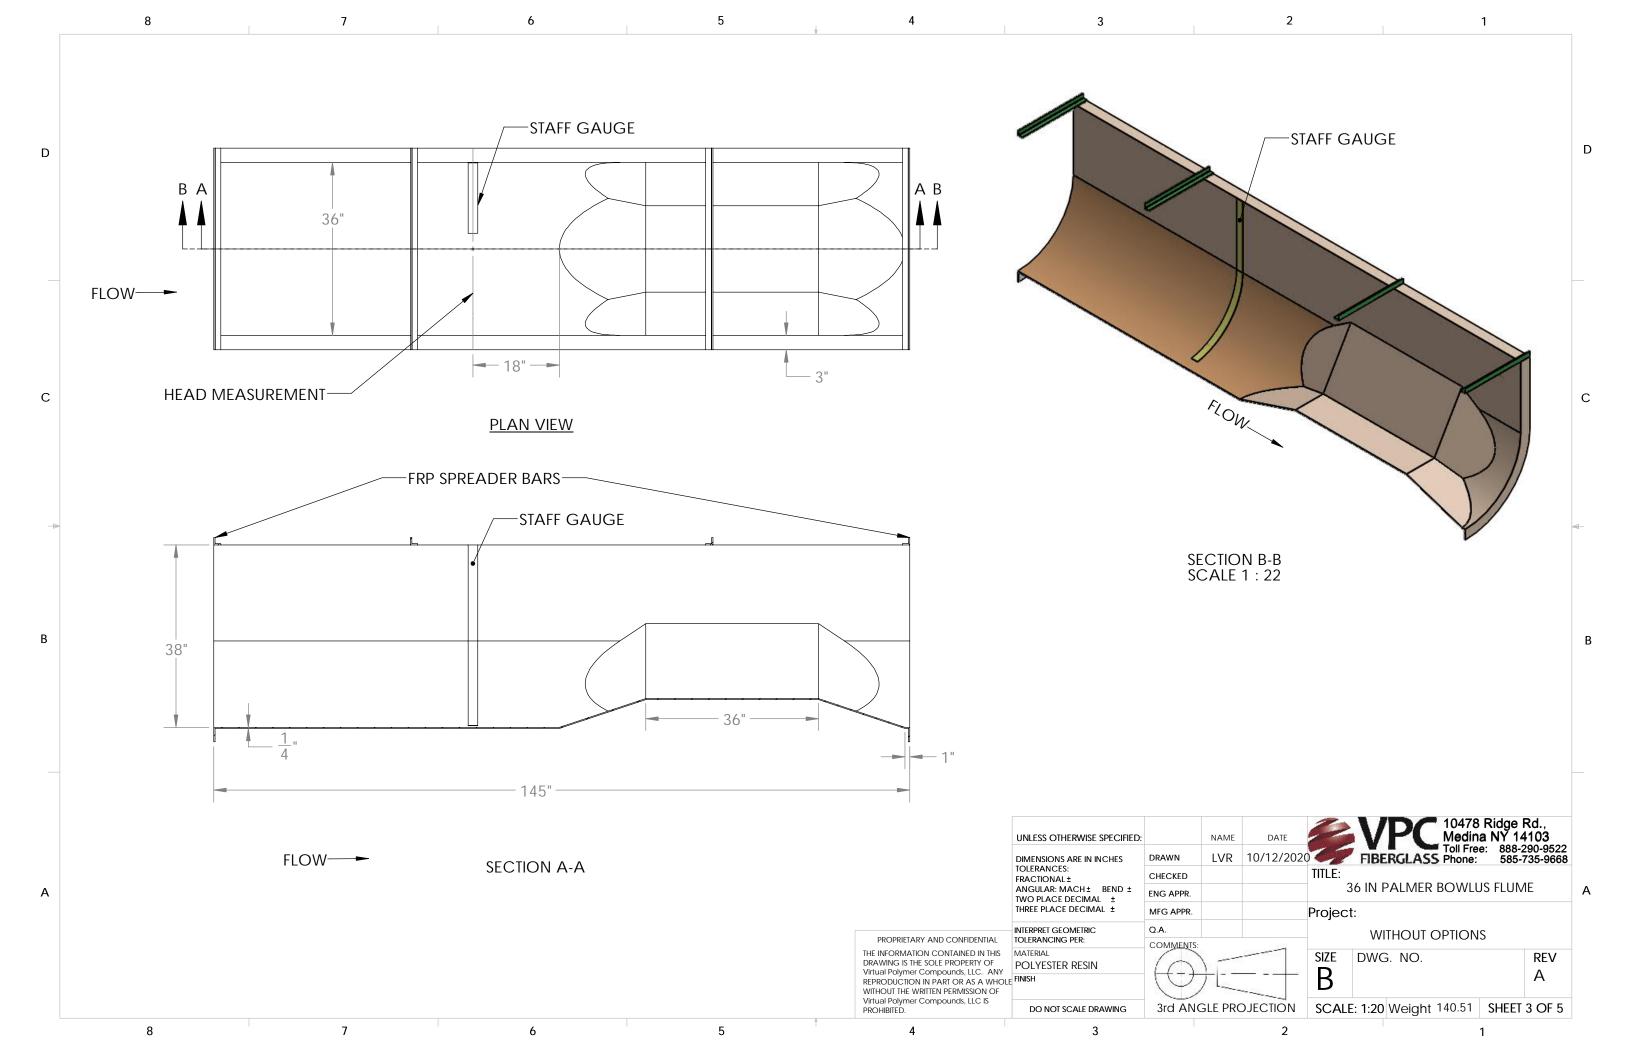

Q.A.      |
|   |   |   |   |   |                                                                                                                | MATERIAL<br>POLYESTER RESIN                   | A         |
|   |   |   |   |   | Virtual Polymer Compounds, LLC. Any<br>Reproduction in Part or As a Whole<br>Without the Written Permission of | FINISH                                        |           |
|   |   |   |   |   | VIRTUAL POLYMER COUMPOUNDS, LLC IS PROHIBITED.                                                                 | DO NOT SCALE DRAWING                          | 3rd ANG   |
|   | 8 | 7 | 6 | 5 | 4                                                                                                              | 3                                             |           |



38"