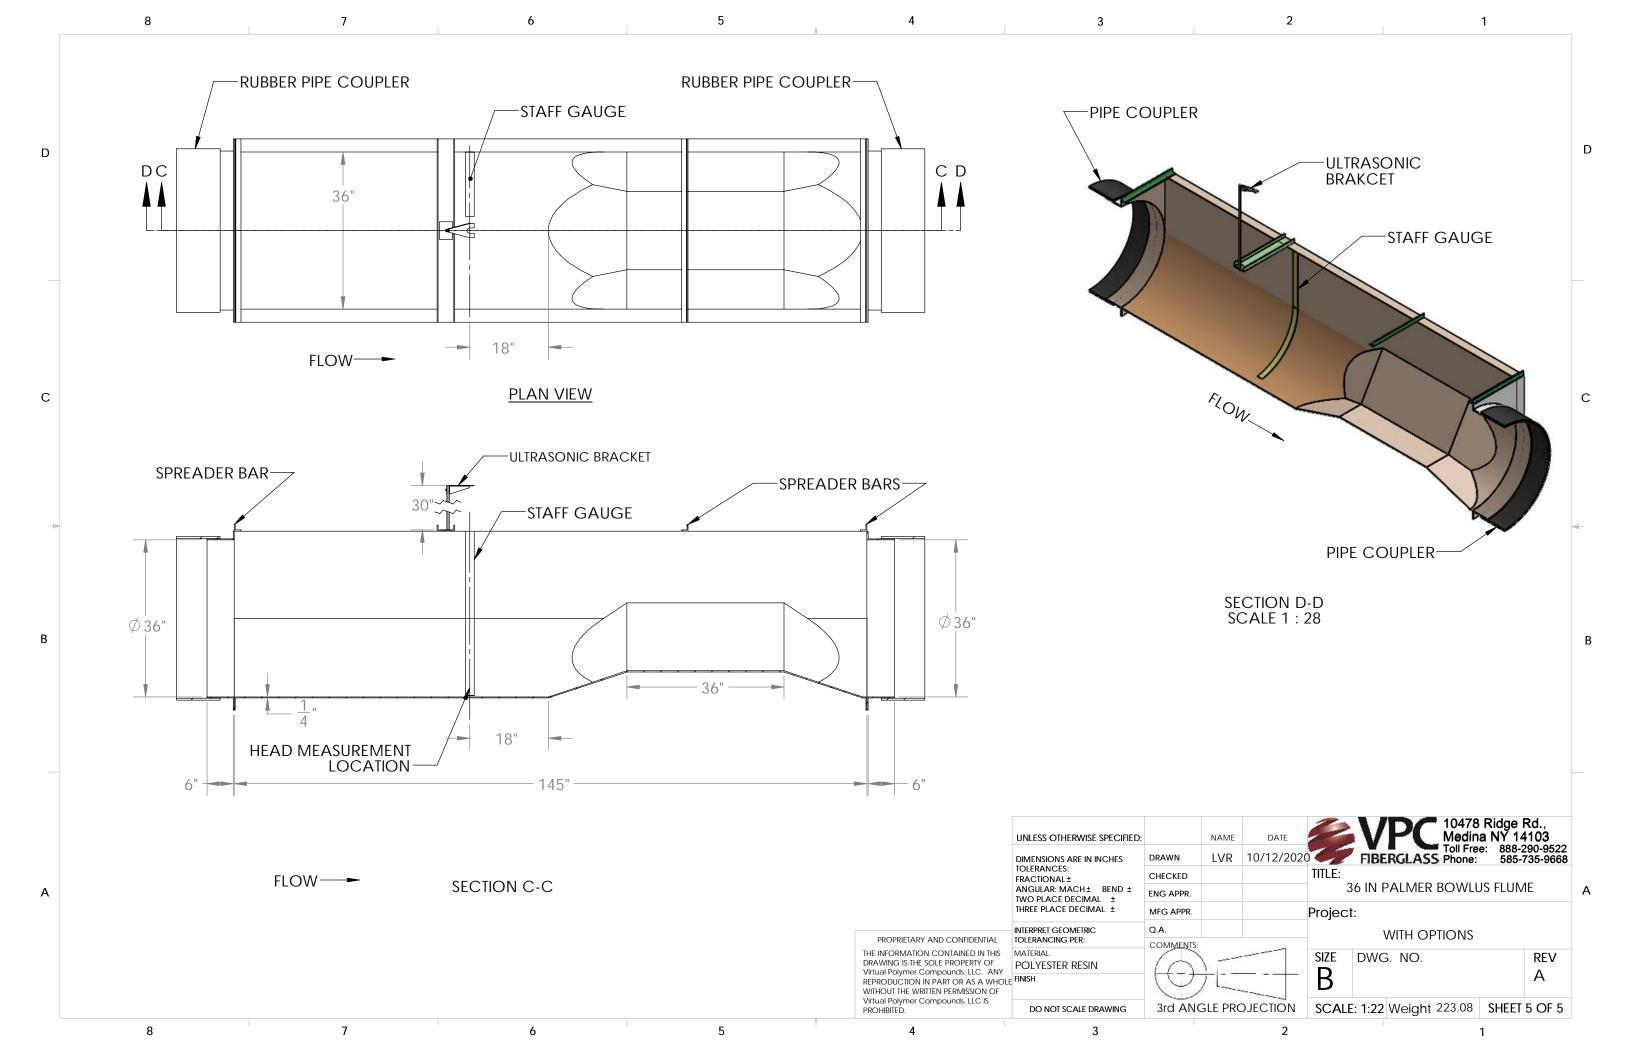

|
|   |   |   |   |   |                                                                                                                | MATERIAL<br>POLYESTER RESIN                   | A         |
|   |   |   |   |   | Virtual Polymer Compounds, LLC. Any<br>Reproduction in Part or As a Whole<br>Without the Written Permission of | FINISH                                        |           |
|   |   |   |   |   | VIRTUAL POLYMER COUMPOUNDS, LLC IS PROHIBITED.                                                                 | DO NOT SCALE DRAWING                          | 3rd ANG   |
|   | 8 | 7 | 6 | 5 | 4                                                                                                              | 3                                             |           |



38"