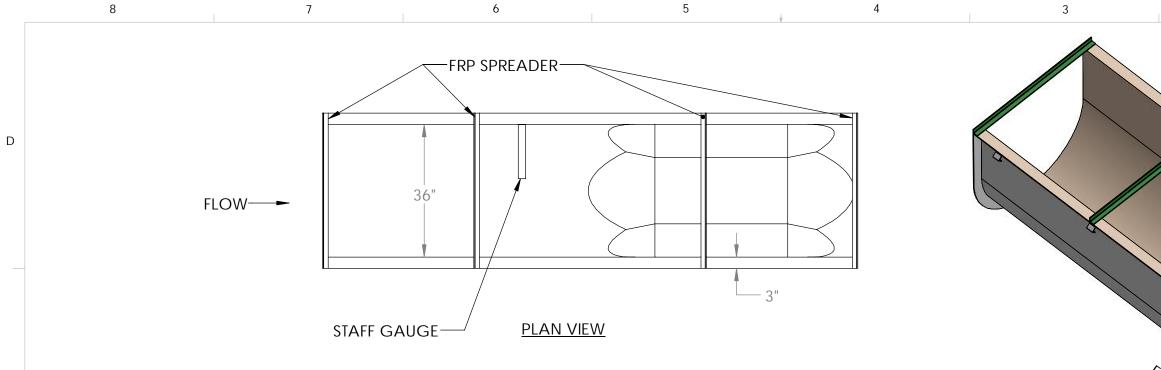

С

В

|   |   |   |   |   |                                                                                                                | UNLESS OTHERWISE SPECIFIED                    |           |
|---|---|---|---|---|----------------------------------------------------------------------------------------------------------------|-----------------------------------------------|-----------|
|   |   |   |   |   |                                                                                                                | DIMENSIONS ARE IN INCHES                      | DRAWN     |
| A |   |   |   |   |                                                                                                                | TOLERANCES:<br>FRACTIONAL ±                   | CHECKED   |
|   |   |   |   |   |                                                                                                                | ANGULAR: MACH ± BEND ±<br>TWO PLACE DECIMAL ± | ENG APPR. |
|   |   |   |   |   |                                                                                                                | THREE PLACE DECIMAL ±                         | MFG APPR. |
|   |   |   |   |   | PROPRIETARY AND CONFIDENTIAL                                                                                   | INTERPRET GEOMETRIC<br>TOLERANCING PER:       | Q.A.      |
|   |   |   |   |   |                                                                                                                | MATERIAL<br>POLYESTER RESIN                   | A         |
|   |   |   |   |   | Virtual Polymer Compounds, LLC. Any<br>Reproduction in Part or As a Whole<br>Without the Written Permission of | FINISH                                        |           |
|   |   |   |   |   | VIRTUAL POLYMER COUMPOUNDS, LLC IS PROHIBITED.                                                                 | DO NOT SCALE DRAWING                          | 3rd ANG   |
|   | 8 | 7 | 6 | 5 | 4                                                                                                              | 3                                             |           |