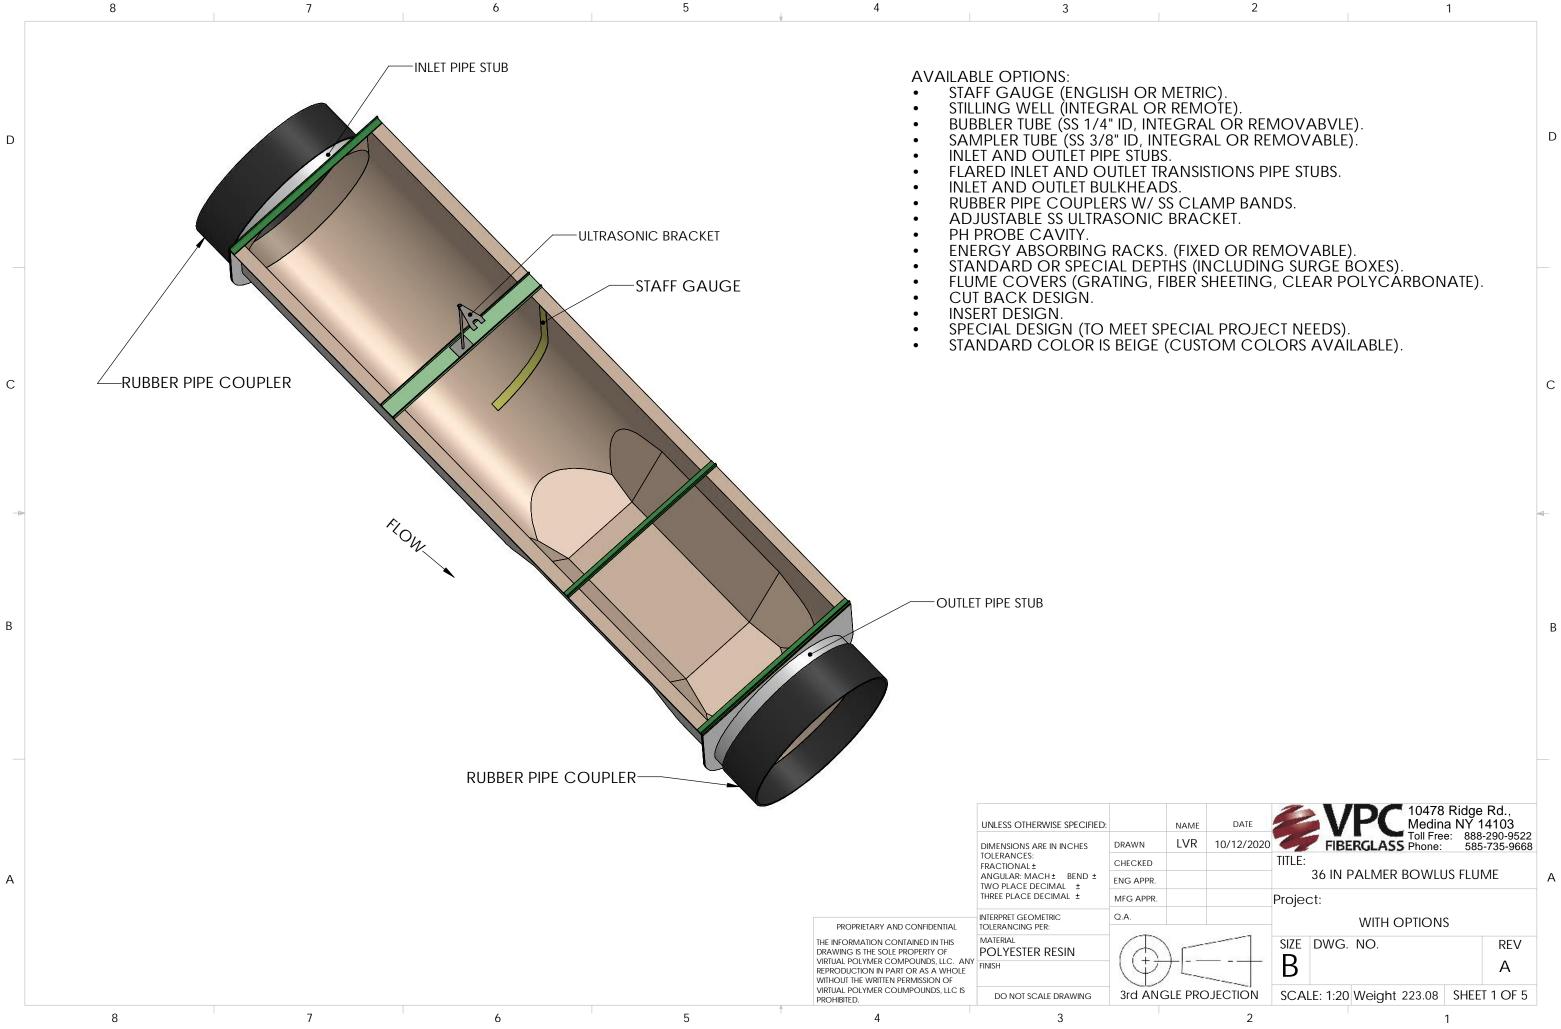

С

В

|   |   |   |   |   |                                                                                                                | UNLESS OTHERWISE SPECIFIED                    |           |
|---|---|---|---|---|----------------------------------------------------------------------------------------------------------------|-----------------------------------------------|-----------|
|   |   |   |   |   |                                                                                                                | DIMENSIONS ARE IN INCHES                      | DRAWN     |
| A |   |   |   |   |                                                                                                                | TOLERANCES:<br>FRACTIONAL ±                   | CHECKED   |
|   |   |   |   |   |                                                                                                                | ANGULAR: MACH ± BEND ±<br>TWO PLACE DECIMAL ± | ENG APPR. |
|   |   |   |   |   |                                                                                                                | THREE PLACE DECIMAL ±                         | MFG APPR. |
|   |   |   |   |   | PROPRIETARY AND CONFIDENTIAL                                                                                   | INTERPRET GEOMETRIC<br>TOLERANCING PER:       | Q.A.      |
|   |   |   |   |   |                                                                                                                | MATERIAL<br>POLYESTER RESIN                   | A         |
|   |   |   |   |   | Virtual Polymer Compounds, LLC. Any<br>Reproduction in Part or As a Whole<br>Without the Written Permission of | FINISH                                        |           |
|   |   |   |   |   | VIRTUAL POLYMER COUMPOUNDS, LLC IS PROHIBITED.                                                                 | DO NOT SCALE DRAWING                          | 3rd ANG   |
|   | 8 | 7 | 6 | 5 | 4                                                                                                              | 3                                             |           |