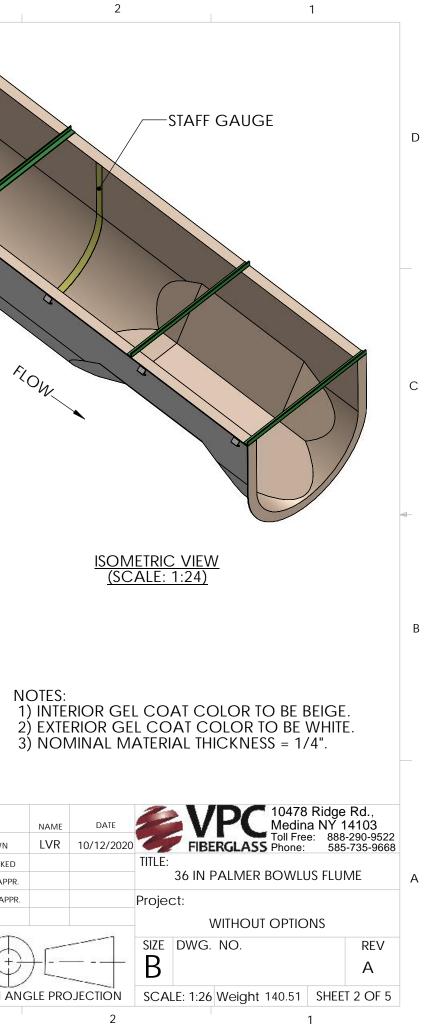

С

В

|   |   |   |   |   |                                                                                                                | UNLESS OTHERWISE SPECIFIED                    |           |
|---|---|---|---|---|----------------------------------------------------------------------------------------------------------------|-----------------------------------------------|-----------|
|   |   |   |   |   |                                                                                                                | DIMENSIONS ARE IN INCHES                      | DRAWN     |
| A |   |   |   |   |                                                                                                                | TOLERANCES:<br>FRACTIONAL ±                   | CHECKED   |
|   |   |   |   |   |                                                                                                                | ANGULAR: MACH ± BEND ±<br>TWO PLACE DECIMAL ± | ENG APPR. |
|   |   |   |   |   |                                                                                                                | THREE PLACE DECIMAL ±                         | MFG APPR. |
|   |   |   |   |   | PROPRIETARY AND CONFIDENTIAL                                                                                   | INTERPRET GEOMETRIC<br>TOLERANCING PER:       | Q.A.      |
|   |   |   |   |   |                                                                                                                | MATERIAL<br>POLYESTER RESIN                   | A         |
|   |   |   |   |   | Virtual Polymer Compounds, LLC. Any<br>Reproduction in Part or As a Whole<br>Without the Written Permission of | FINISH                                        |           |
|   |   |   |   |   | VIRTUAL POLYMER COUMPOUNDS, LLC IS PROHIBITED.                                                                 | DO NOT SCALE DRAWING                          | 3rd ANG   |
|   | 8 | 7 | 6 | 5 | 4                                                                                                              | 3                                             |           |