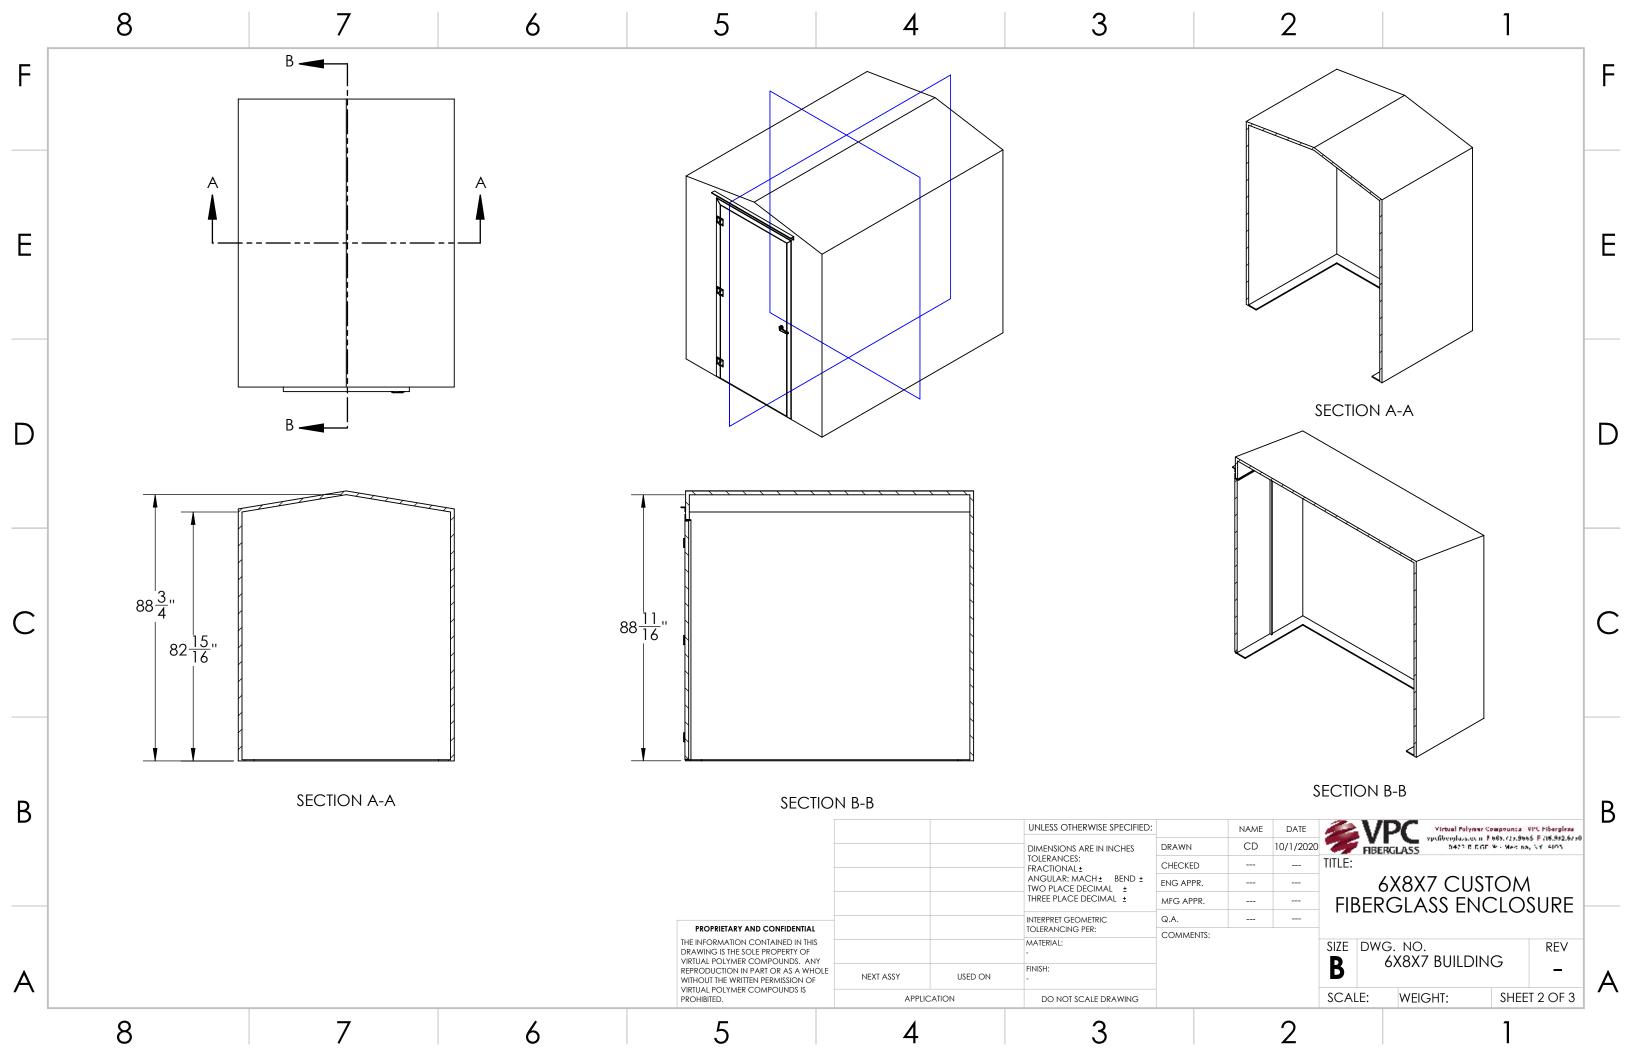

|       |      |           |                                                                                                 |    |               |                |              |  |               | B |
|-------|------|-----------|-------------------------------------------------------------------------------------------------|----|---------------|----------------|--------------|--|---------------|---|
|       | NAME | DATE      | 2                                                                                               | V  | PC            |                |              |  | PC Fibergless |   |
|       | CD   | 10/1/2020 | Purificenglauster in P 665, 725,9655 F 716,892,6750<br>FIBERGLASS 9423 C CCC W- Med na, 51 4103 |    |               |                |              |  |