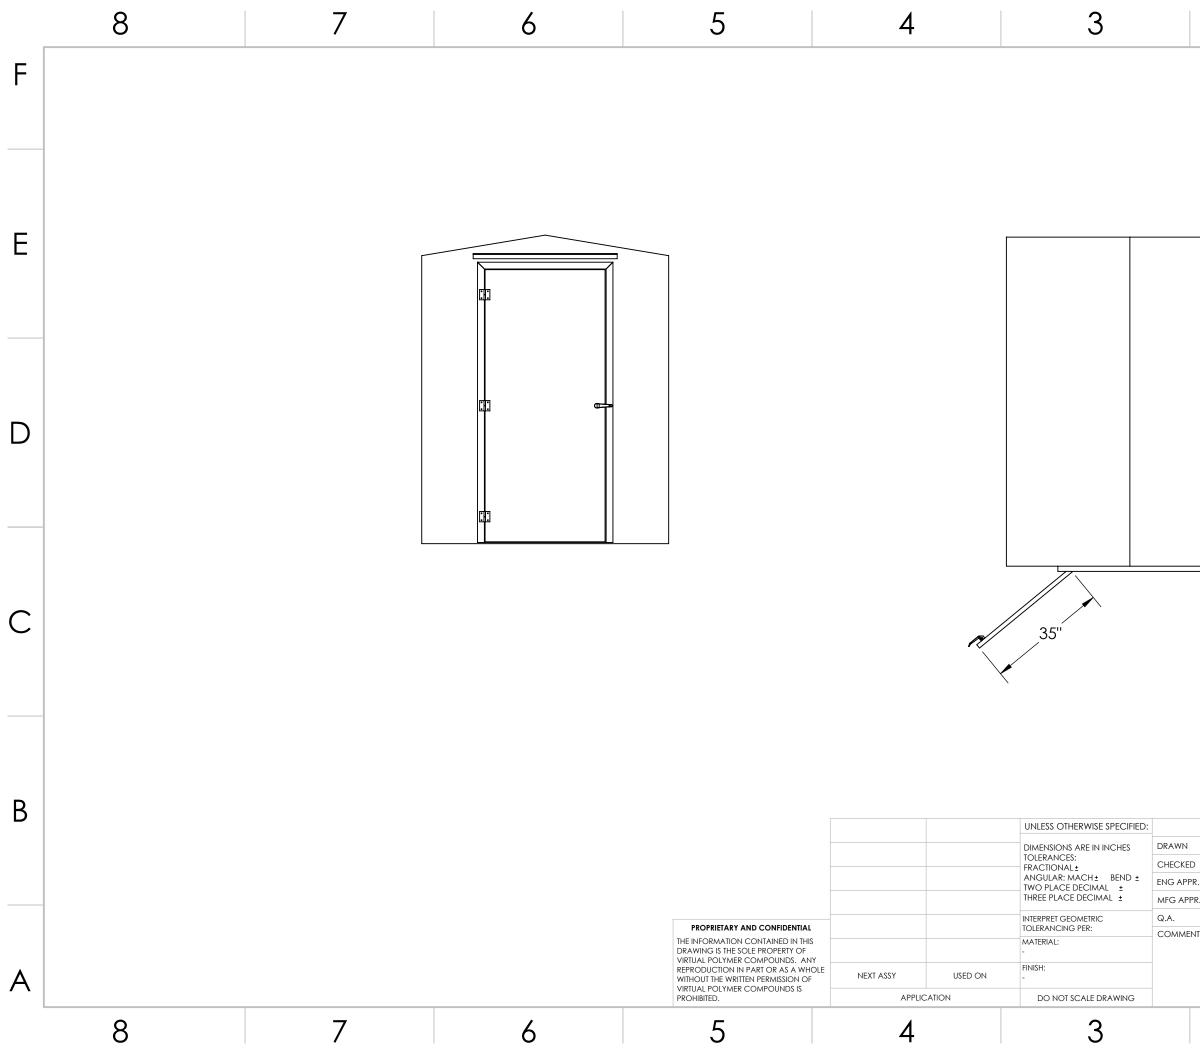

|       |      |           |                                                                                                 |    |               |                |              |  |               | B |
|-------|------|-----------|-------------------------------------------------------------------------------------------------|----|---------------|----------------|--------------|--|---------------|---|
|       | NAME | DATE      | 2                                                                                               | V  | PC            |                |              |  | PC Fibergless |   |
|       | CD   | 10/1/2020 | Purificenglauster in P 665, 725,9655 F 716,892,6750<br>FIBERGLASS 9423 C CCC W- Med na, 51 4103 |    |               |                |              |  |