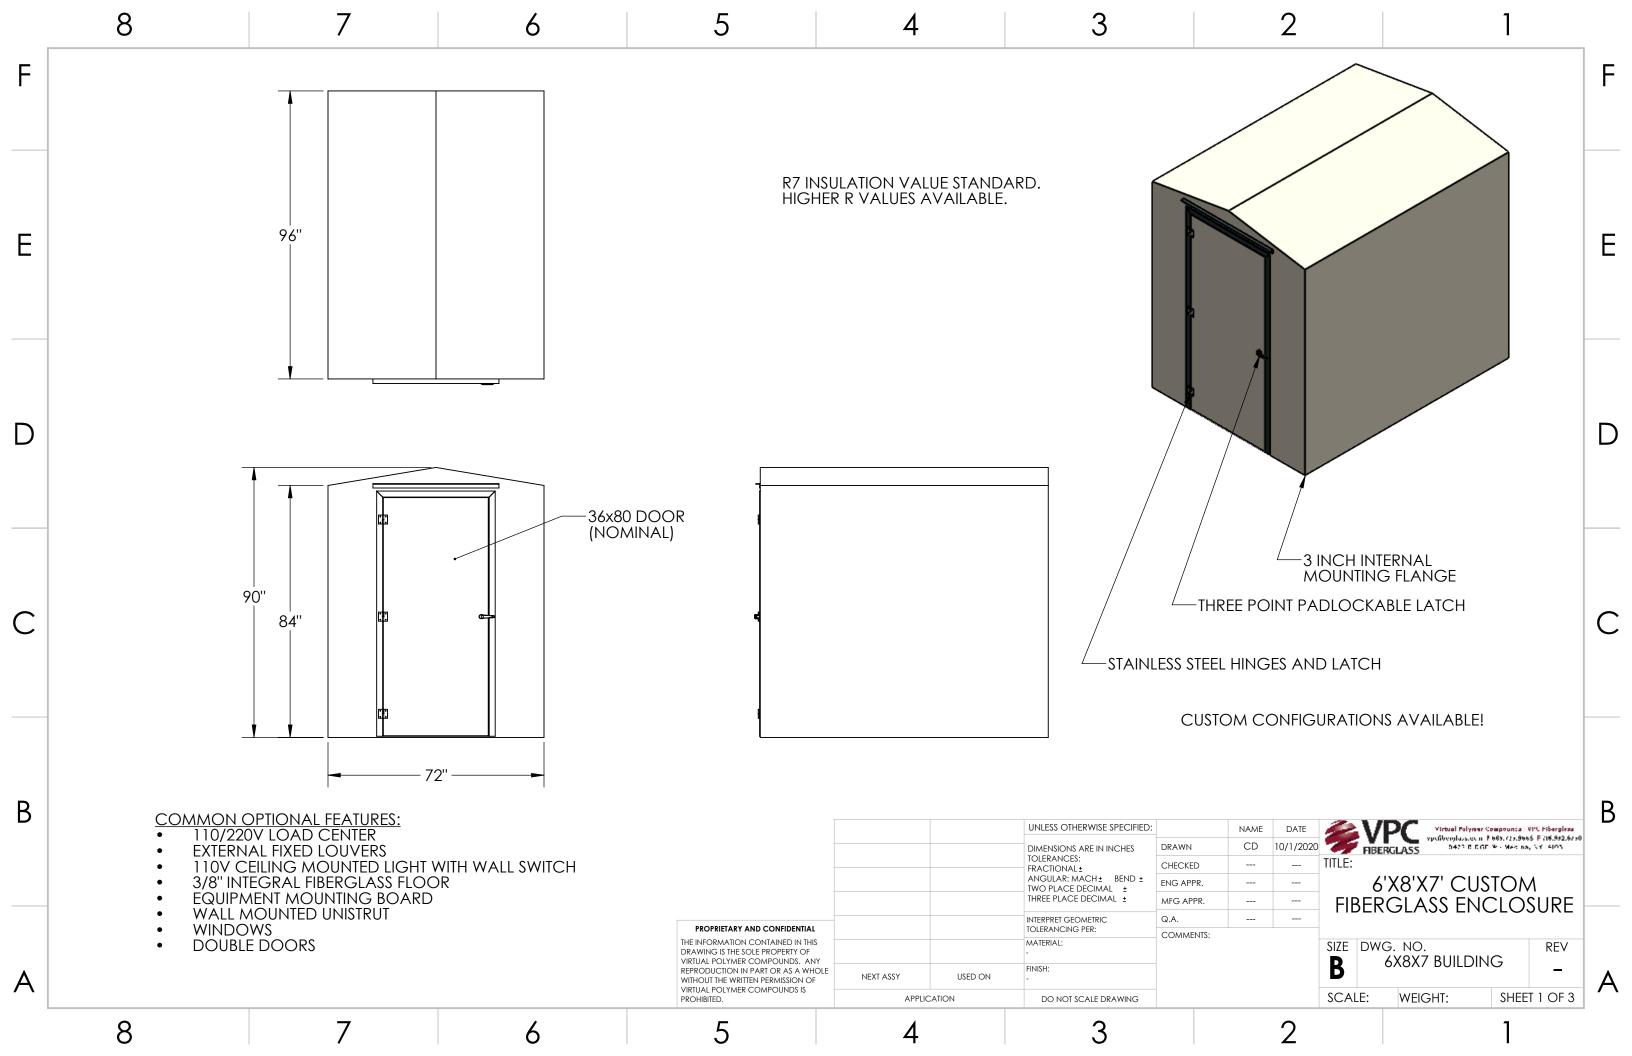

|       |      |           |                                                                                                 |    |               |                |              |  |               | B |
|-------|------|-----------|-------------------------------------------------------------------------------------------------|----|---------------|----------------|--------------|--|---------------|---|
|       | NAME | DATE      | 2                                                                                               | V  | PC            |                |              |  | PC Fibergless |   |
|       | CD   | 10/1/2020 | Purificenglauster in P 665, 725,9655 F 716,892,6750<br>FIBERGLASS 9423 C CCC W- Med na, 51 4103 |    |               |                |              |  |