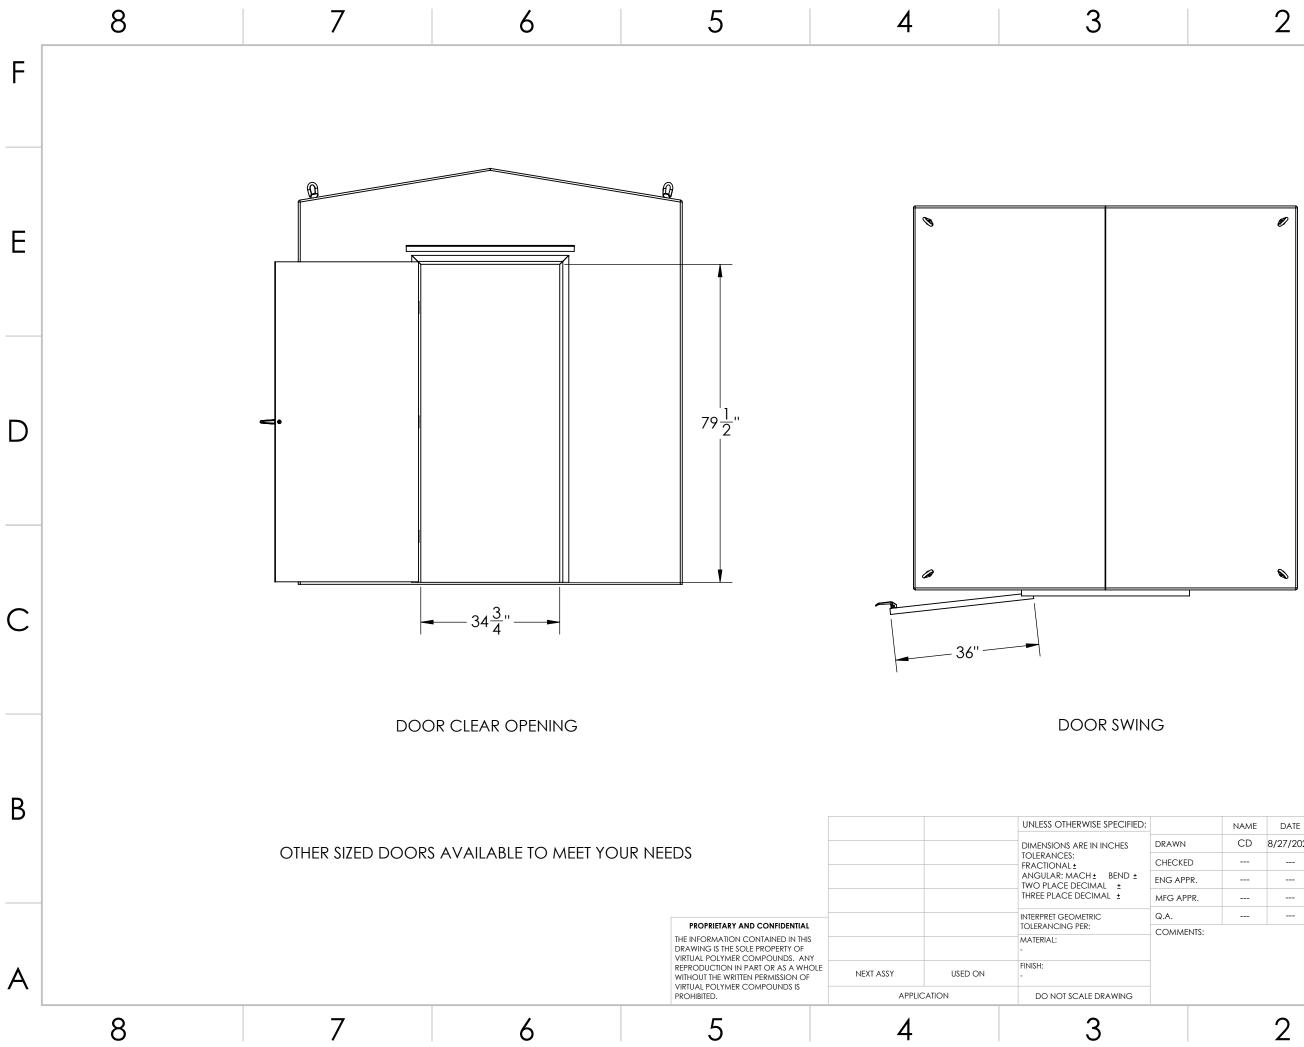

|      |      |           |                                                                                                                                       |  |     |         |   |              | R |
|------|------|-----------|---------------------------------------------------------------------------------------------------------------------------------------|--|-----|---------|---|--------------|---|
|      | NAME | DATE      | FIBERGLASS VIEW Polyner Compounds UPC Fiberglass<br>publication Press, (2), 965 F. (16,932,6750<br>0423 C. C.G. W.: Med. RA, VY, 4103 |  |     |         |   |              |   |
|      | CD   | 8/27/2020 |                                                                                                                                       |  |     |         |   |              |   |
| D    |      |           | TITLE:                                                                                                                                |  |     |         |   |              |   |
| PR.  |      |           | 8'X8'X8' CUSTOM                                                                                                                       |  |     |         |   |              |   |
| PR.  |      |           | FIBERGLASS ENCLOSURE                                                                                                                  |  |     |         |   |              |   |
|      |      |           |                                                                                                                                       |  |     |         |   |              |   |
| NTS: |      |           | size<br><b>B</b>                                                                                                                      |  |     |         |   |              | А |
|      |      |           | SCALE:                                                                                                                                |  | WEI | WEIGHT: |   | SHEET 3 OF 3 |   |
|      |      | 0         |                                                                                                                                       |  |     |         | 1 |              |   |