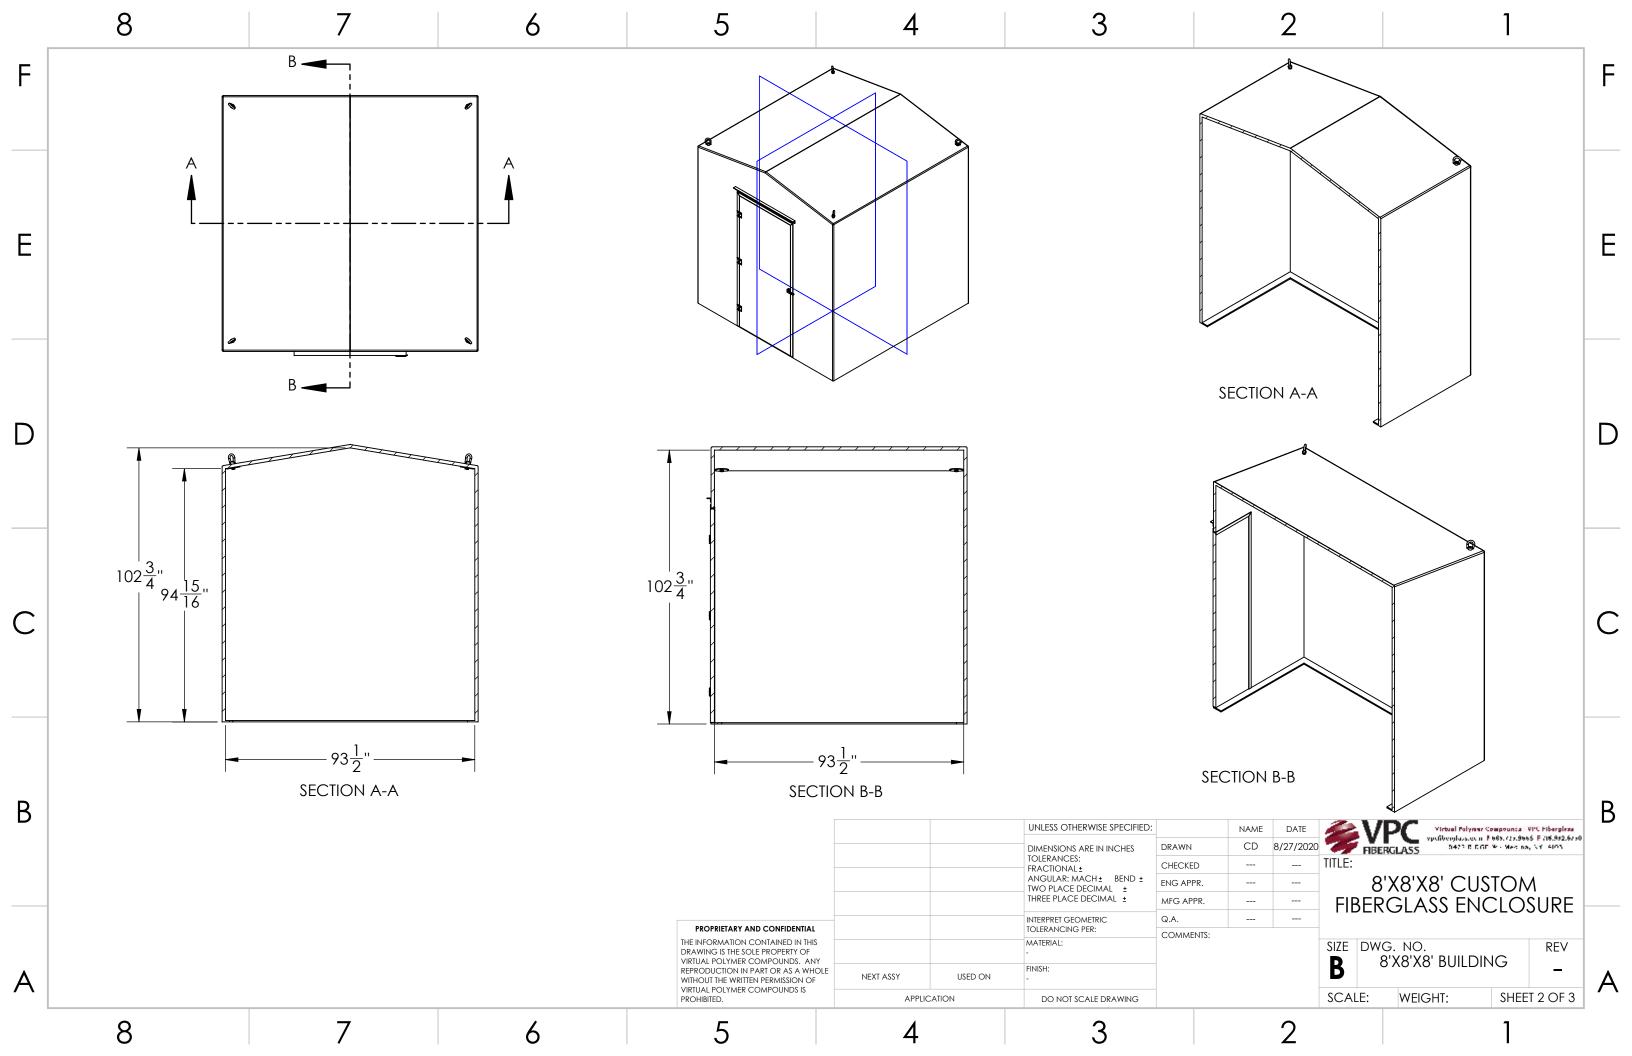

|      |      |           |                                                                                                                                       |  |     |         |   |              | R |
|------|------|-----------|---------------------------------------------------------------------------------------------------------------------------------------|--|-----|---------|---|--------------|---|
|      | NAME | DATE      | FIBERGLASS VIEW Polyner Compounds UPC Fiberglass<br>publication Press, (2), 965 F. (16,932,6750<br>0423 C. C.G. W.: Med. RA, VY, 4103 |  |     |         |   |              |   |
|      | CD   | 8/27/2020 |                                                                                                                                       |  |     |         |   |              |   |
| D    |      |           | TITLE:                                                                                                                                |  |     |         |   |              |   |
| PR.  |      |           | 8'X8'X8' CUSTOM                                                                                                                       |  |     |         |   |              |   |
| PR.  |      |           | FIBERGLASS ENCLOSURE                                                                                                                  |  |     |         |   |              |   |
|      |      |           |                                                                                                                                       |  |     |         |   |              |   |
| NTS: |      |           | size<br><b>B</b>                                                                                                                      |  |     |         |   |              | А |
|      |      |           | SCALE:                                                                                                                                |  | WEI | WEIGHT: |   | SHEET 3 OF 3 |   |
|      |      | 0         |                                                                                                                                       |  |     |         | 1 |              |   |