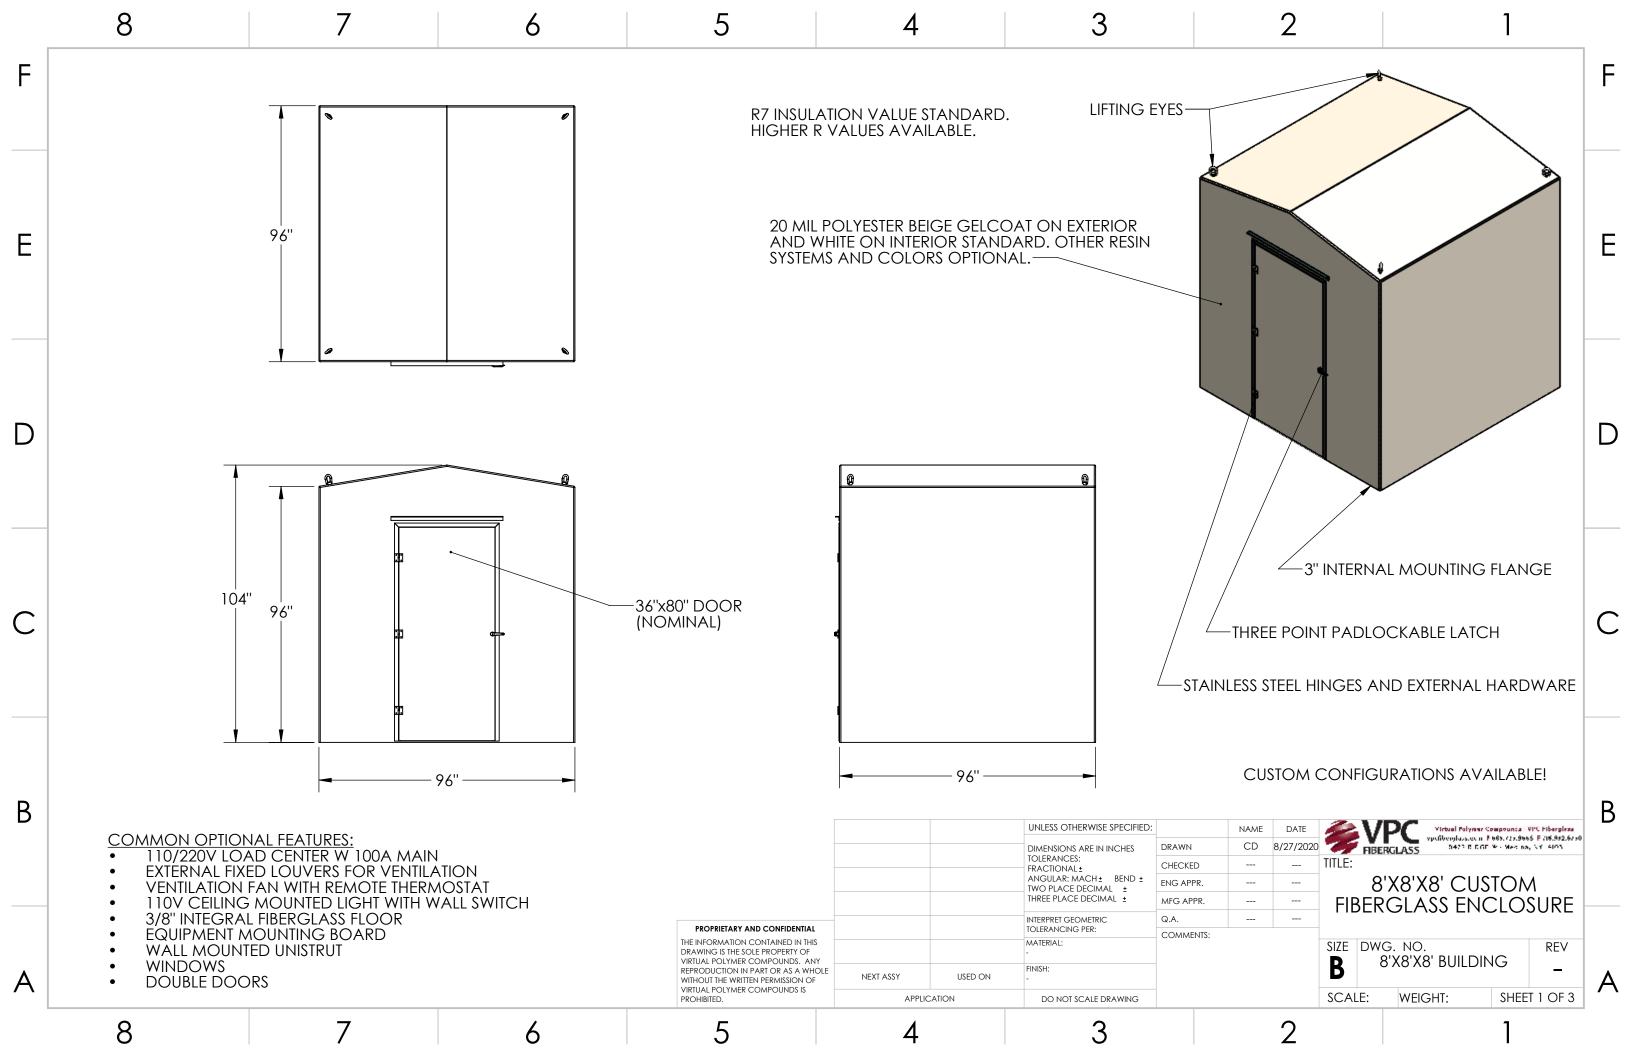

|      |      |           |                                                                                                                                       |  |     |         |   |              | R |
|------|------|-----------|---------------------------------------------------------------------------------------------------------------------------------------|--|-----|---------|---|--------------|---|
|      | NAME | DATE      | FIBERGLASS VIEW Polyner Compounds UPC Fiberglass<br>publication Press, (2), 965 F. (16,932,6750<br>0423 C. C.G. W.: Med. RA, VY, 4103 |  |     |         |   |              |   |
|      | CD   | 8/27/2020 |                                                                                                                                       |  |     |         |   |              |   |
| D    |      |           | TITLE:                                                                                                                                |  |     |         |   |              |   |
| PR.  |      |           | 8'X8'X8' CUSTOM                                                                                                                       |  |     |         |   |              |   |
| PR.  |      |           | FIBERGLASS ENCLOSURE                                                                                                                  |  |     |         |   |              |   |
|      |      |           |                                                                                                                                       |  |     |         |   |              |   |
| NTS: |      |           | size<br><b>B</b>                                                                                                                      |  |     |         |   |              | А |
|      |      |           | SCALE:                                                                                                                                |  | WEI | WEIGHT: |   | SHEET 3 OF 3 |   |
|      |      | 0         |                                                                                                                                       |  |     |         | 1 |              |   |