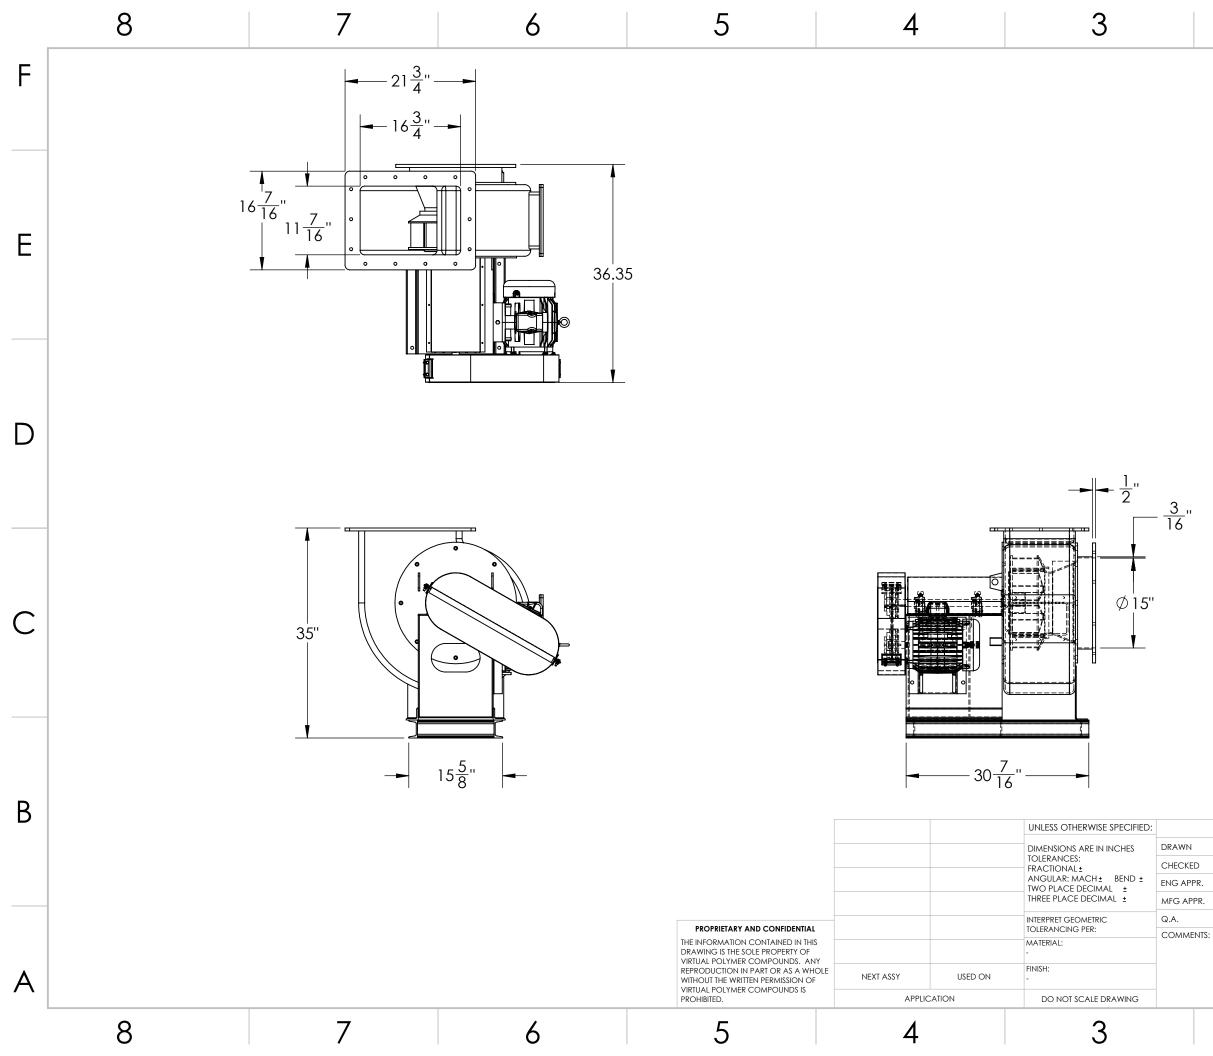

| Э. | DESCRIPTION      |
|----|------------------|
|    | BIC HOUSING      |
|    | WHEEL            |
|    | INLET BELL       |
|    | BEARING BASE     |
|    | CHANNEL BASE     |
|    | MOTOR            |
|    | SHAFT            |
|    | INLET STAND      |
|    | BEARING          |
|    | MOTOR PLATE      |
|    | SHAFT GUARD      |
|    | BELT GUARD       |
|    | BELT             |
|    | SHAFT SEAL       |
|    | SHAFT SEAL PLATE |
|    | MOTOR QD BUSHING |
|    | DRIVE QD BUSHING |
|    | MOTOR SHEAVE     |
|    | DRIVE SHEAVE     |
|    |                  |

|      |      |           |                                        |         |      |       |       |          | R   |
|------|------|-----------|----------------------------------------|---------|------|-------|-------|-