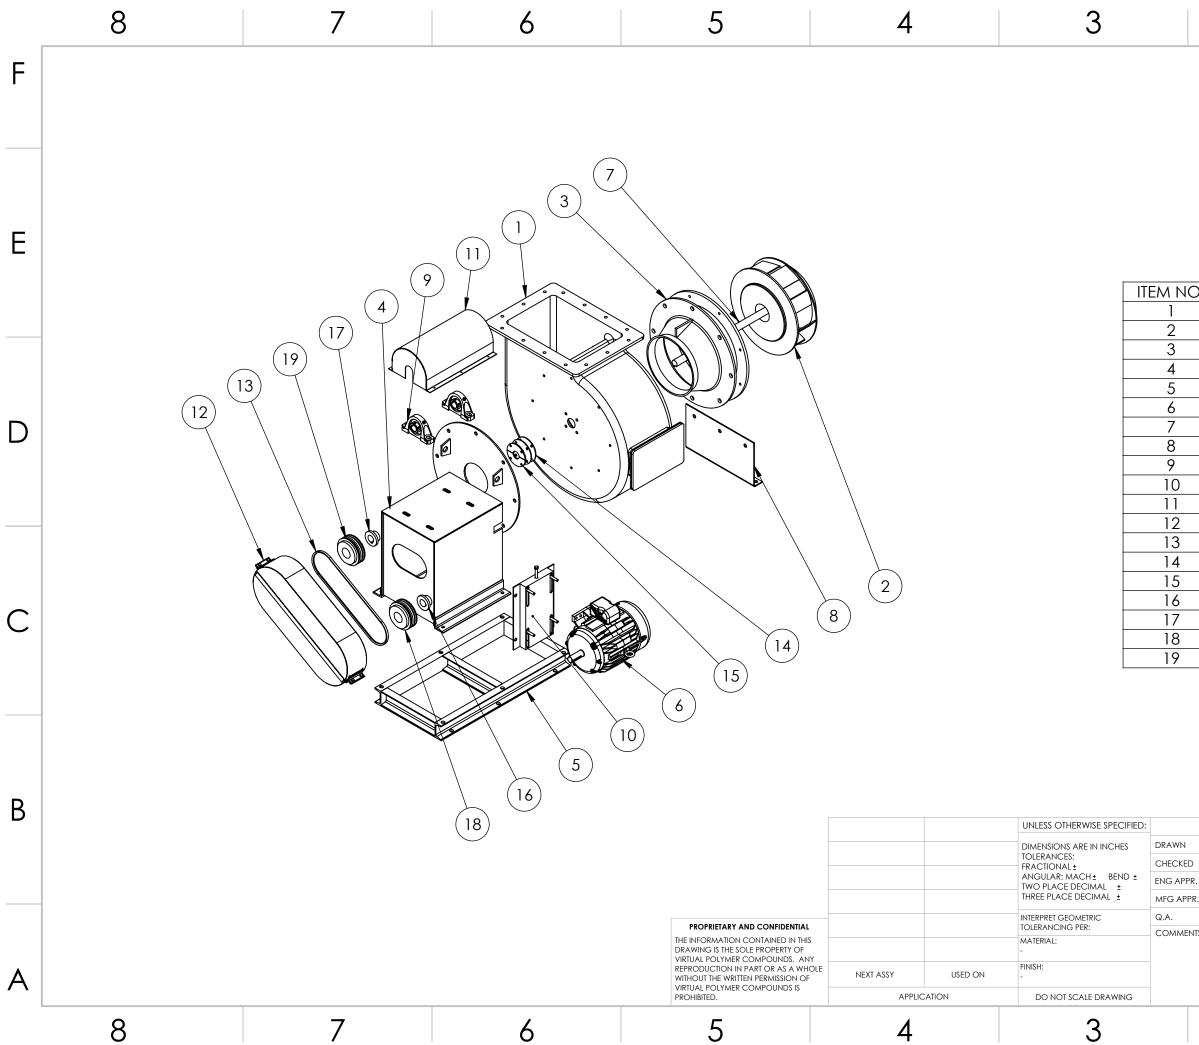

| Э. | DESCRIPTION      |
|----|------------------|
|    | BIC HOUSING      |
|    | WHEEL            |
|    | INLET BELL       |
|    | BEARING BASE     |
|    | CHANNEL BASE     |
|    | MOTOR            |
|    | SHAFT            |
|    | INLET STAND      |
|    | BEARING          |
|    | MOTOR PLATE      |
|    | SHAFT GUARD      |
|    | BELT GUARD       |
|    | BELT             |
|    | SHAFT SEAL       |
|    | SHAFT SEAL PLATE |
|    | MOTOR QD BUSHING |
|    | DRIVE QD BUSHING |
|    | MOTOR SHEAVE     |
|    | DRIVE SHEAVE     |
|    |                  |