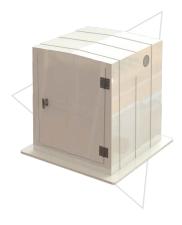

## **SHELTERS**

Offering a complete line of standard and custom fabricated shelters, our tough and durable line of Enduro shelters range from 29" x 29" to 72" x 72". These shelters provide protection for water samplers, generators, pumps, well heads, chlorination equipment or whatever equipment/instrumentation requires protection from a challenging environment.

## **SERIES:**

50, 100, 150, 1630, 200, 300, 400, 400d, 400g, 400gx, 433, 600

vpcfiberglass.com 585.735.9668 info@vpcfiberglass.com