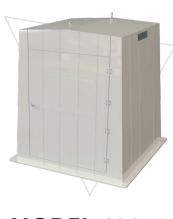

## **SHELTERS**

Offering a complete line of standard and custom fabricated shelters, our tough and durable line of Enduro shelters range from 29" x 29" to 72" x 72". These shelters provide protection for water samplers, generators, pumps, well heads, chlorination equipment or whatever equipment/instrumentation requires protection from a challenging environment.

## **SERIES:**

50, 100, 150, 1630, 200, 300, 400, 400d, 400g, 400gx, 433, 600

vpcfiberglass.com 585.735.9668 info@vpcfiberglass.com