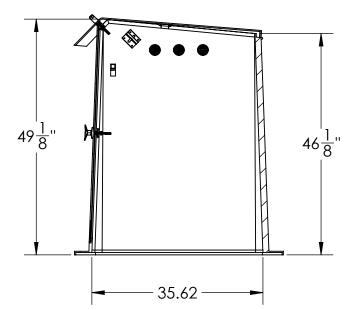

F

Ε

D

С

В

А

8

5

4

3

7

SECTION A-A

SECTION B-B

|   | JECTION A-A |   | SECTION D-                                                                                                                                                                                                                                        | D           |         |                                                                           |           |  |
|---|-------------|---|---------------------------------------------------------------------------------------------------------------------------------------------------------------------------------------------------------------------------------------------------|-------------|---------|---------------------------------------------------------------------------|-----------|--|
|   |             |   |                                                                                                                                                                                                                                                   |             |         | UNLESS OTHERWISE SPECIFIED                                                | :         |  |
|   |             |   | -                                                                                                                                                                                                                                                 |             |         | DIMENSIONS ARE IN INCHES                                                  | DRAWN     |  |
|   |             |   | _                                                                                                                                                                                                                                                 |             |         | TOLERANCES:<br>FRACTIONAL ±                                               |           |  |
|   |             |   |                                                                                                                                                                                                                                                   |             |         | ANGULAR: MACH ± BEND ±<br>TWO PLACE DECIMAL ±                             | ENG APPR. |  |
| - |             |   |                                                                                                                                                                                                                                                   |             |         | THREE PLACE DECIMAL ±                                                     | MFG APPR. |  |
|   |             |   | PROPRIETARY AND CONFIDENTIAL<br>THE INFORMATION CONTAINED IN THIS<br>DRAWING IS THE SOLE PROPERTY OF<br>VIRTUAL POLYMER COMPOUNDS. ANY<br>REPRODUCTION IN PART OR AS A WHOLE<br>WITHOUT THE WRITTEN PERMISSION OF<br>VIRTUAL POLYMER COMPOUNDS IS |             |         | INTERPRET GEOMETRIC<br>TOLERANCING PER:<br>MATERIAL:<br>-<br>FINISH:<br>- | Q.A.      |  |
|   |             |   |                                                                                                                                                                                                                                                   |             |         |                                                                           | COMMENTS: |  |
|   |             |   |                                                                                                                                                                                                                                                   | NEXT ASSY   | USED ON |                                                                           |           |  |
|   |             |   | PROHIBITED.                                                                                                                                                                                                                                       | APPLICATION |         | DO NOT SCALE DRAWING                                                      |           |  |
| 8 | 7           | 6 | 5                                                                                                                                                                                                                                                 | 4           |         | 3                                                                         |           |  |