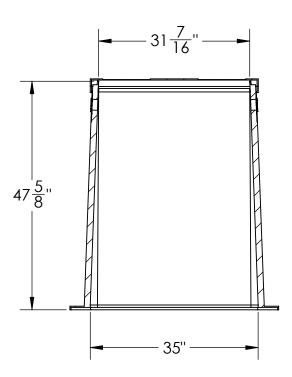

4

3

7

SECTION A-A

SECTION B-B

|   | JECTION A-A |   | SECTION D-                                                                                                                                                                                                                                        | D           |         |                                                                           |           |  |
|---|-------------|---|---------------------------------------------------------------------------------------------------------------------------------------------------------------------------------------------------------------------------------------------------|-------------|---------|---------------------------------------------------------------------------|-----------|--|
|   |             |   |                                                                                                                                                                                                                                                   |             |         | UNLESS OTHERWISE SPECIFIED                                                | :         |  |
|   |             |   | -                                                                                                                                                                                                                                                 |             |         | DIMENSIONS ARE IN INCHES                                                  | DRAWN     |  |
|   |             |   | _                                                                                                                                                                                                                                                 |             |         | TOLERANCES:<br>FRACTIONAL ±                                               |           |  |
|   |             |   |                                                                                                                                                                                                                                                   |             |         | ANGULAR: MACH ± BEND ±<br>TWO PLACE DECIMAL ±                             | ENG APPR. |  |
| - |             |   |                                                                                                                                                                                                                                                   |             |         | THREE PLACE DECIMAL ±                                                     | MFG APPR. |  |
|   |             |   | PROPRIETARY AND CONFIDENTIAL<br>THE INFORMATION CONTAINED IN THIS<br>DRAWING IS THE SOLE PROPERTY OF<br>VIRTUAL POLYMER COMPOUNDS. ANY<br>REPRODUCTION IN PART OR AS A WHOLE<br>WITHOUT THE WRITTEN PERMISSION OF<br>VIRTUAL POLYMER COMPOUNDS IS |             |         | INTERPRET GEOMETRIC<br>TOLERANCING PER:<br>MATERIAL:<br>-<br>FINISH:<br>- | Q.A.      |  |
|   |             |   |                                                                                                                                                                                                                                                   |             |         |                                                                           | COMMENTS: |  |
|   |             |   |                                                                                                                                                                                                                                                   | NEXT ASSY   | USED ON |                                                                           |           |  |
|   |             |   | PROHIBITED.                                                                                                                                                                                                                                       | APPLICATION |         | DO NOT SCALE DRAWING                                                      |           |  |
| 8 | 7           | 6 | 5                                                                                                                                                                                                                                                 | 4           |         | 3                                                                         |           |  |