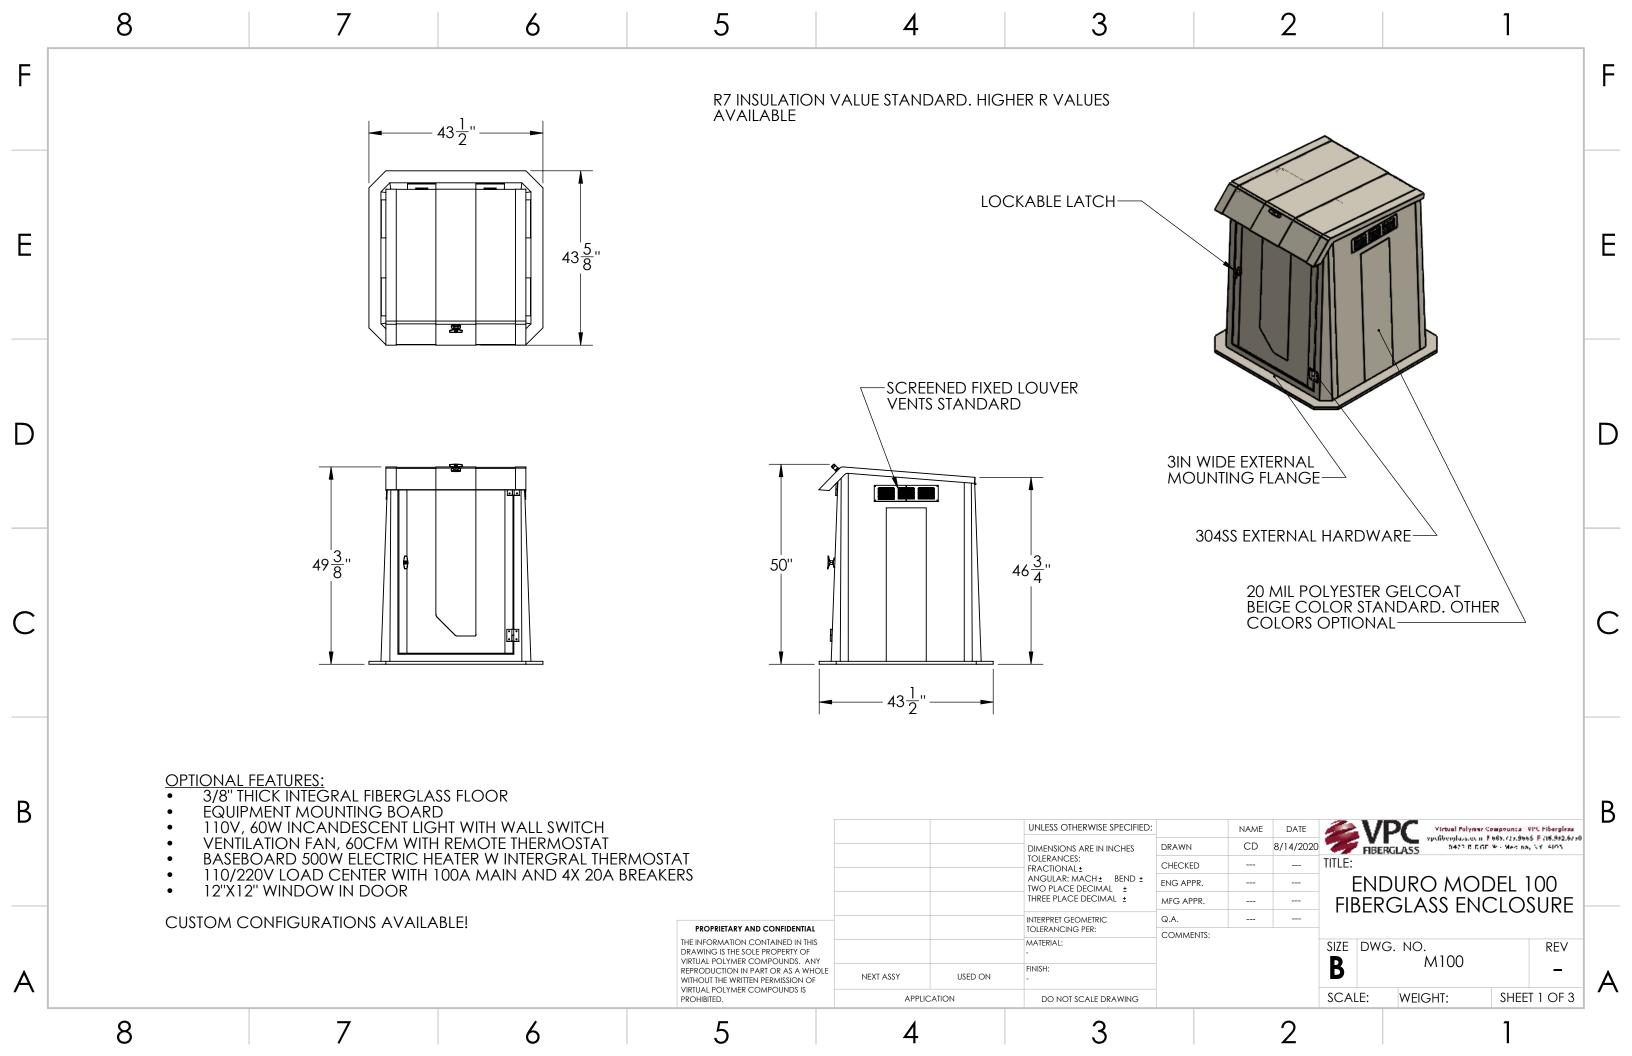

F

Ε

D

С

В

А

8

5

4

3

7

SECTION A-A

SECTION B-B

|   | JECTION A-A |   | SECTION D-                                                                                                                                                                                                                                        | D           |         |                                                                           |           |  |
|---|-------------|---|---------------------------------------------------------------------------------------------------------------------------------------------------------------------------------------------------------------------------------------------------|-------------|---------|---------------------------------------------------------------------------|-----------|--|
|   |             |   |                                                                                                                                                                                                                                                   |             |         | UNLESS OTHERWISE SPECIFIED                                                | :         |  |
|   |             |   | -                                                                                                                                                                                                                                                 |             |         | DIMENSIONS ARE IN INCHES                                                  | DRAWN     |  |
|   |             |   | _                                                                                                                                                                                                                                                 |             |         | TOLERANCES:<br>FRACTIONAL ±                                               |           |  |
|   |             |   |                                                                                                                                                                                                                                                   |             |         | ANGULAR: MACH ± BEND ±<br>TWO PLACE DECIMAL ±                             | ENG APPR. |  |
| - |             |   |                                                                                                                                                                                                                                                   |             |         | THREE PLACE DECIMAL ±                                                     | MFG APPR. |  |
|   |             |   | PROPRIETARY AND CONFIDENTIAL<br>THE INFORMATION CONTAINED IN THIS<br>DRAWING IS THE SOLE PROPERTY OF<br>VIRTUAL POLYMER COMPOUNDS. ANY<br>REPRODUCTION IN PART OR AS A WHOLE<br>WITHOUT THE WRITTEN PERMISSION OF<br>VIRTUAL POLYMER COMPOUNDS IS |             |         | INTERPRET GEOMETRIC<br>TOLERANCING PER:<br>MATERIAL:<br>-<br>FINISH:<br>- | Q.A.      |  |
|   |             |   |                                                                                                                                                                                                                                                   |             |         |                                                                           | COMMENTS: |  |
|   |             |   |                                                                                                                                                                                                                                                   | NEXT ASSY   | USED ON |                                                                           |           |  |
|   |             |   | PROHIBITED.                                                                                                                                                                                                                                       | APPLICATION |         | DO NOT SCALE DRAWING                                                      |           |  |
| 8 | 7           | 6 | 5                                                                                                                                                                                                                                                 | 4           |         | 3                                                                         |           |  |

2