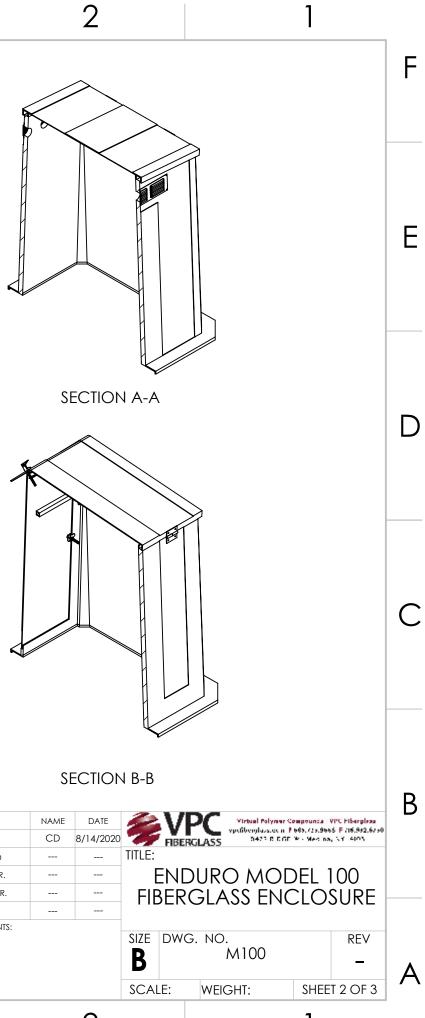

F

Ε

D

С

В

А

8

5

4

3

7

SECTION A-A

SECTION B-B

|   | JECTION A-A |   | SECTION D-                                                                                                                                                                                                                                        | D           |         |                                                                           |           |  |
|---|-------------|---|---------------------------------------------------------------------------------------------------------------------------------------------------------------------------------------------------------------------------------------------------|-------------|---------|---------------------------------------------------------------------------|-----------|--|
|   |             |   |                                                                                                                                                                                                                                                   |             |         | UNLESS OTHERWISE SPECIFIED                                                | :         |  |
|   |             |   | -                                                                                                                                                                                                                                                 |             |         | DIMENSIONS ARE IN INCHES                                                  | DRAWN     |  |
|   |             |   | _                                                                                                                                                                                                                                                 |             |         | TOLERANCES:<br>FRACTIONAL ±                                               |           |  |
|   |             |   |                                                                                                                                                                                                                                                   |             |         | ANGULAR: MACH ± BEND ±<br>TWO PLACE DECIMAL ±                             | ENG APPR. |  |
| - |             |   |                                                                                                                                                                                                                                                   |             |         | THREE PLACE DECIMAL ±                                                     | MFG APPR. |  |
|   |             |   | PROPRIETARY AND CONFIDENTIAL<br>THE INFORMATION CONTAINED IN THIS<br>DRAWING IS THE SOLE PROPERTY OF<br>VIRTUAL POLYMER COMPOUNDS. ANY<br>REPRODUCTION IN PART OR AS A WHOLE<br>WITHOUT THE WRITTEN PERMISSION OF<br>VIRTUAL POLYMER COMPOUNDS IS |             |         | INTERPRET GEOMETRIC<br>TOLERANCING PER:<br>MATERIAL:<br>-<br>FINISH:<br>- | Q.A.      |  |
|   |             |   |                                                                                                                                                                                                                                                   |             |         |                                                                           | COMMENTS: |  |
|   |             |   |                                                                                                                                                                                                                                                   | NEXT ASSY   | USED ON |                                                                           |           |  |
|   |             |   | PROHIBITED.                                                                                                                                                                                                                                       | APPLICATION |         | DO NOT SCALE DRAWING                                                      |           |  |
| 8 | 7           | 6 | 5                                                                                                                                                                                                                                                 | 4           |         | 3                                                                         |           |  |