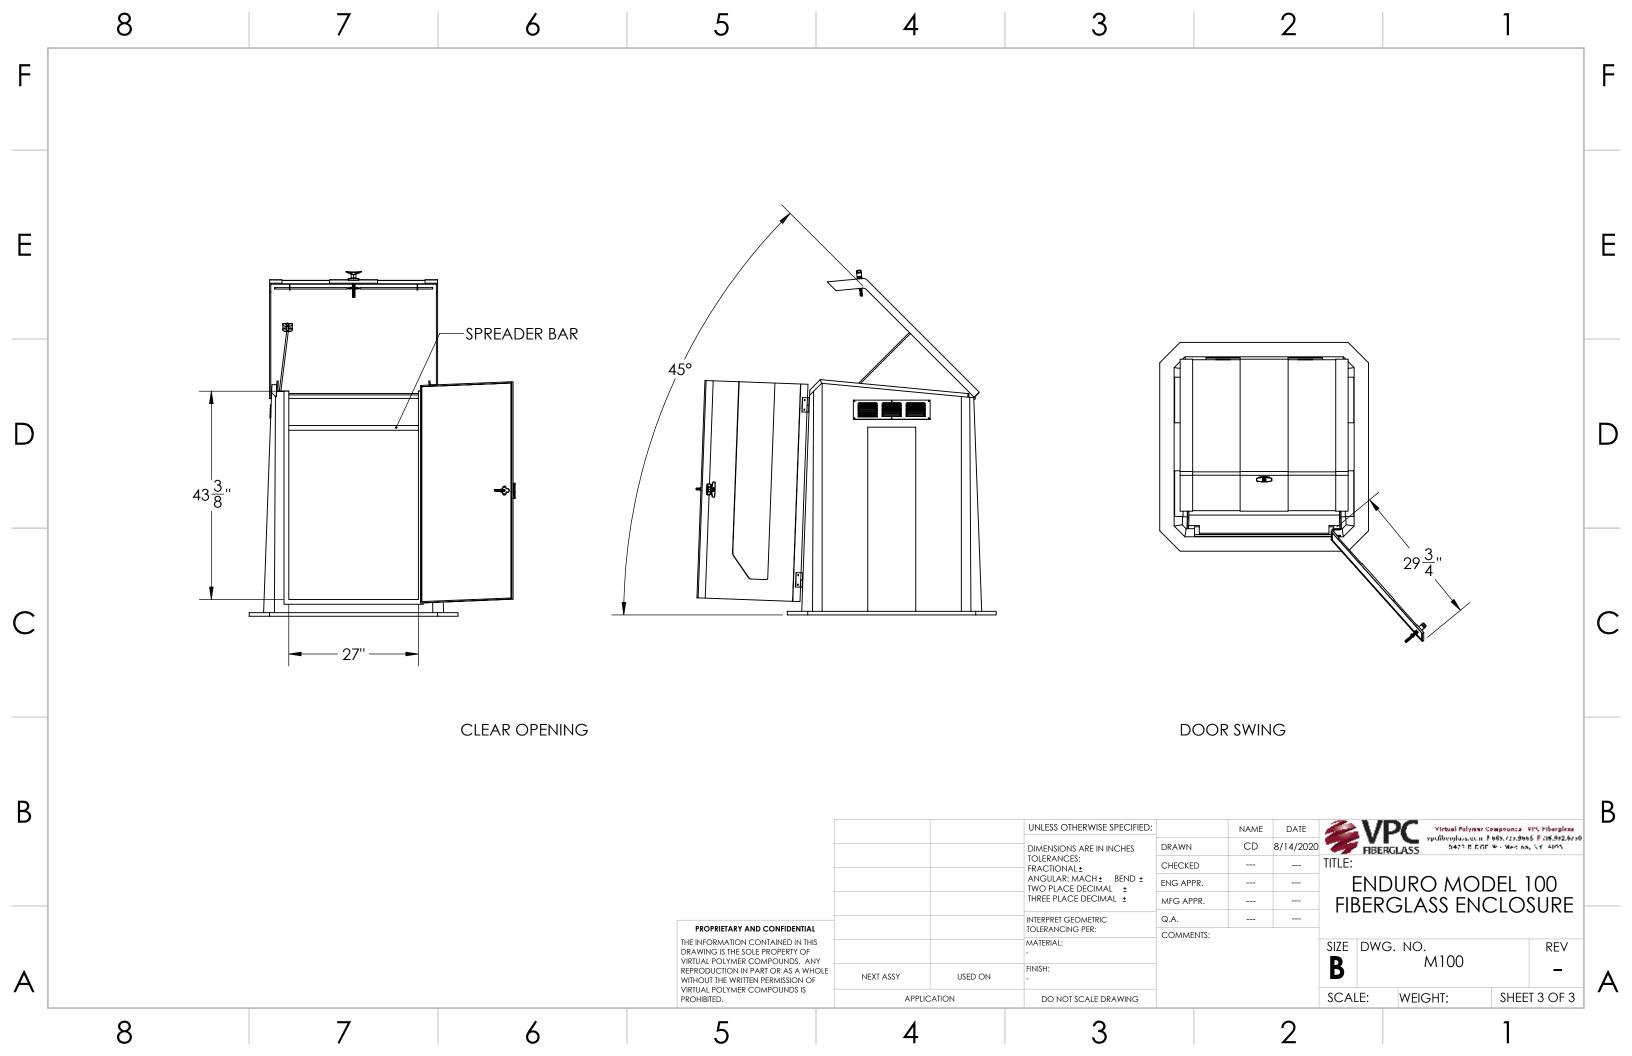

F

Ε

D

С

В

А

8

5

4

3

7

SECTION A-A

SECTION B-B

|   | JECTION A-A |   | SECTION D-                                                                                                                                                                                                                                        | D           |         |                                                                           |           |  |
|---|-------------|---|---------------------------------------------------------------------------------------------------------------------------------------------------------------------------------------------------------------------------------------------------|-------------|---------|---------------------------------------------------------------------------|-----------|--|
|   |             |   |                                                                                                                                                                                                                                                   |             |         | UNLESS OTHERWISE SPECIFIED                                                | :         |  |
|   |             |   | -                                                                                                                                                                                                                                                 |             |         | DIMENSIONS ARE IN INCHES                                                  | DRAWN     |  |
|   |             |   | _                                                                                                                                                                                                                                                 |             |         | TOLERANCES:<br>FRACTIONAL ±                                               |           |  |
|   |             |   |                                                                                                                                                                                                                                                   |             |         | ANGULAR: MACH ± BEND ±<br>TWO PLACE DECIMAL ±                             | ENG APPR. |  |
| - |             |   |                                                                                                                                                                                                                                                   |             |         | THREE PLACE DECIMAL ±                                                     | MFG APPR. |  |
|   |             |   | PROPRIETARY AND CONFIDENTIAL<br>THE INFORMATION CONTAINED IN THIS<br>DRAWING IS THE SOLE PROPERTY OF<br>VIRTUAL POLYMER COMPOUNDS. ANY<br>REPRODUCTION IN PART OR AS A WHOLE<br>WITHOUT THE WRITTEN PERMISSION OF<br>VIRTUAL POLYMER COMPOUNDS IS |             |         | INTERPRET GEOMETRIC<br>TOLERANCING PER:<br>MATERIAL:<br>-<br>FINISH:<br>- | Q.A.      |  |
|   |             |   |                                                                                                                                                                                                                                                   |             |         |                                                                           | COMMENTS: |  |
|   |             |   |                                                                                                                                                                                                                                                   | NEXT ASSY   | USED ON |                                                                           |           |  |
|   |             |   | PROHIBITED.                                                                                                                                                                                                                                       | APPLICATION |         | DO NOT SCALE DRAWING                                                      |           |  |
| 8 | 7           | 6 | 5                                                                                                                                                                                                                                                 | 4           |         | 3                                                                         |           |  |