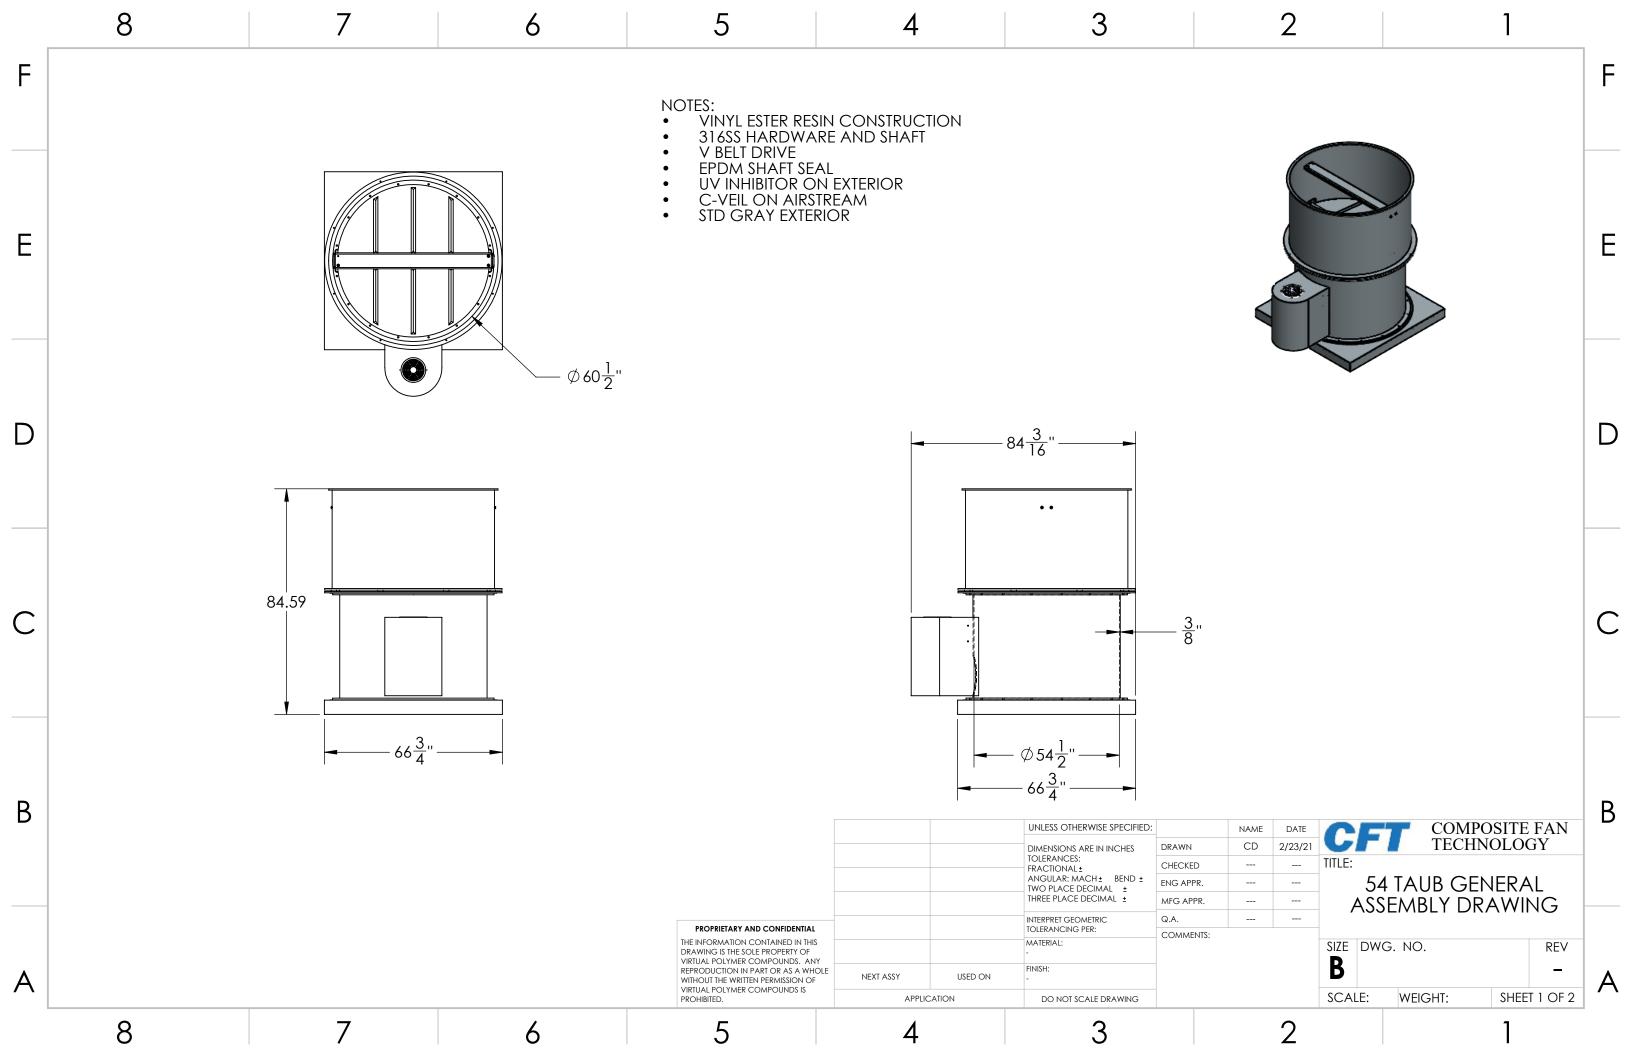

|      |      |         |                                        |       |          |     |          | R |
|------|------|---------|----------------------------------------|-------|----------|-----|----------|---|
|      | NAME | DATE    | <b>CFT</b> COMPOSITE FAN<br>TECHNOLOGY |       |          |     |          |   |
|      | CD   | 2/23/21 | <b>TECHNOLO</b>                        |       |          |     | ĴΥ       |   |
| )    |      |         | TITLE:                                 |       |          |     |          |   |
| ۶.   |      |         | 54 TAUB GENERAL<br>ASSEBMLY DRAWING    |       |          |     |          |   |
| R.   |      |         |                                        |       |          |     |          |   |
|      |      |         | /                                      |       |          |     | .0       |   |
| ITS: |      |         | size d'                                | WG. N | Э.       |     | REV<br>- | Δ |
|      |      |         | SCALE: WEIGHT: SHEET                   |       | T 2 OF 2 | / \ |          |   |
|      |      | 2       |                                        |       |          | 1   |          |   |