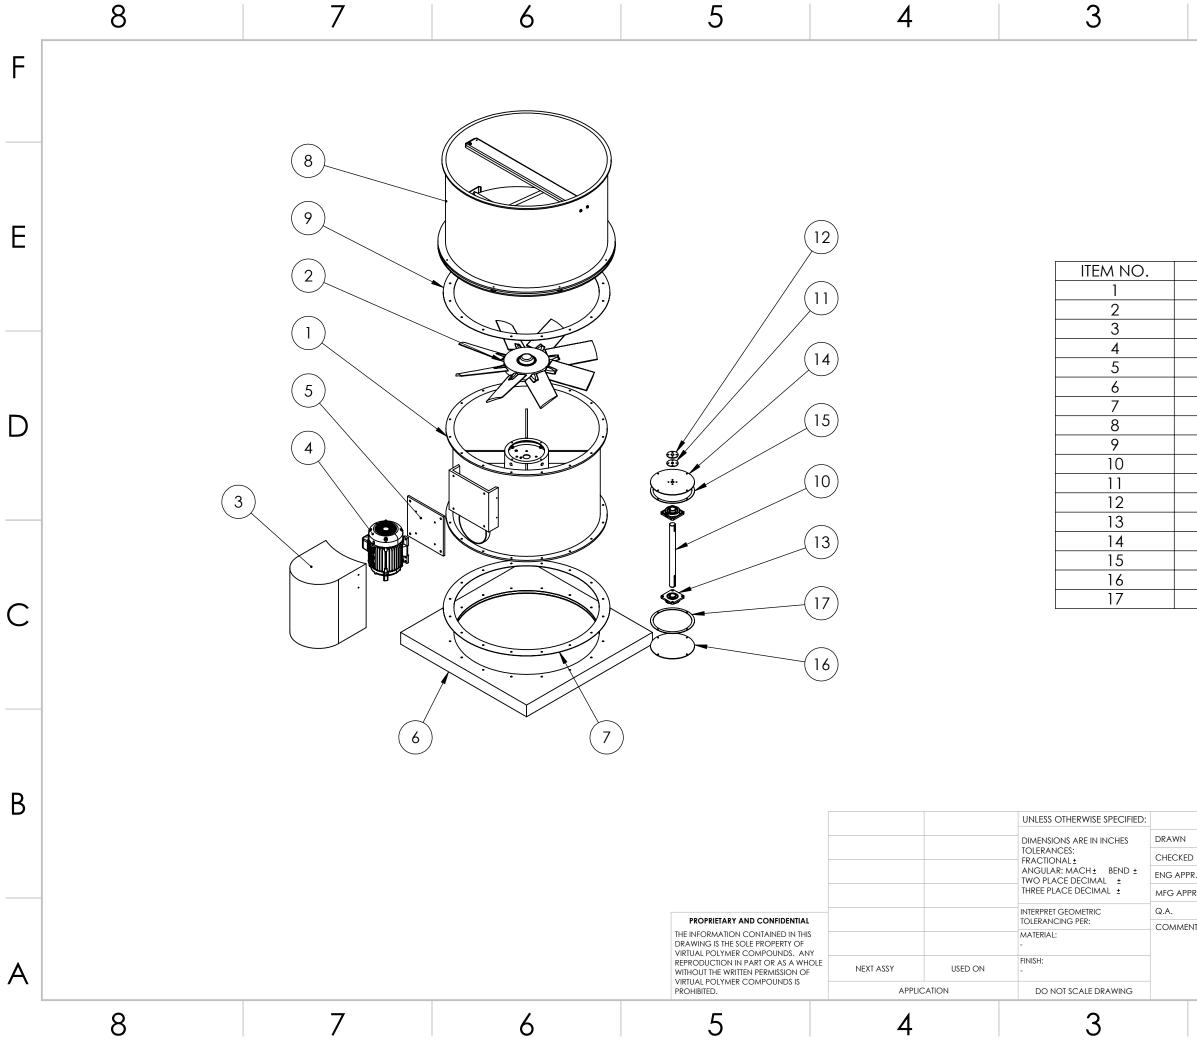

| DESCRIPTION              |
|--------------------------|
| HOUSING                  |
| WHEEL                    |
| WEATHER COVER            |
| MOTOR                    |
| MOTOR PLATE              |
| ROOF CURB                |
| ROOF CURB GASKET         |
| STACK CAP                |
| STACK CAP GASKET         |
| SHAFT                    |
| SHAFT SEAL               |
| SHAFT SEAL COVER PLATE   |
| BEARING                  |
| UPPER COVER PLATE        |
| UPPER COVER PLATE GASKET |
| LOWER COVER PLATE        |
| LOWER COVER PLATE GASKET |
|                          |

|      |      |         |                                        |       |          |     |          | R |
|------|------|---------|----------------------------------------|-------|----------|-----|----------|---|
|      | NAME | DATE    | <b>CFT</b> COMPOSITE FAN<br>TECHNOLOGY |       |          |     |          |   |
|      | CD   | 2/23/21 | <b>TECHNOLO</b>                        |       |          |     | ĴΥ       |   |
| )    |      |         | TITLE:                                 |       |          |     |          |   |
| ۶.   |      |         | 54 TAUB GENERAL<br>ASSEBMLY DRAWING    |       |          |     |          |   |
| R.   |      |         |                                        |       |          |     |          |   |
|      |      |         | /                                      |       |          |     | .0       |   |
| ITS: |      |         | size d'                                | WG. N | Э.       |     | REV<br>- | Δ |
|      |      |         | SCALE: WEIGHT: SHEET                   |       | T 2 OF 2 | / \ |          |   |
|      |      | 2       |                                        |       |          | 1   |          |   |