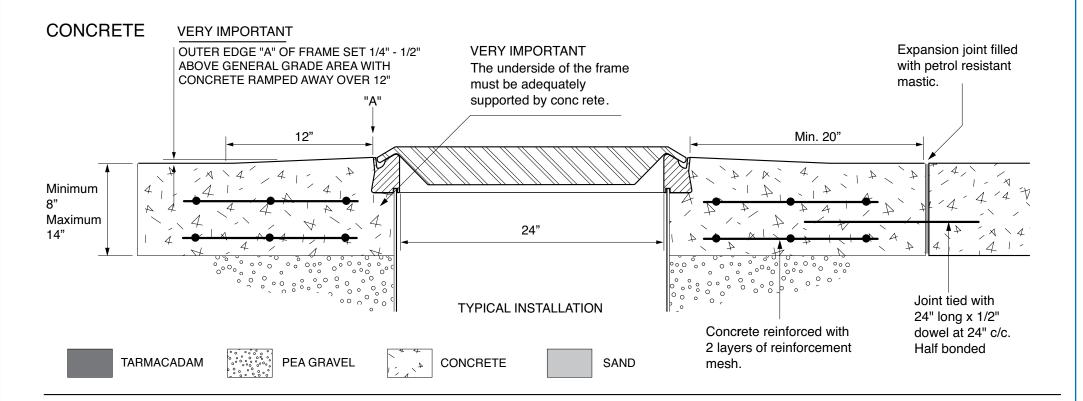

24" x 24" raised composite cover with an aluminium frame.

For reference purposes only. This drawing is not a specification. Order against product code only. To enable continuous improvement of our products, the designs and specifications are subject to change without notice.

24" x 24" raised composite cover with an aluminium frame.

FL1

For reference purposes only. This drawing is not a specification. Order against product code only. To enable continuous improvement of our products, the designs and specifications are subject to change without notice.