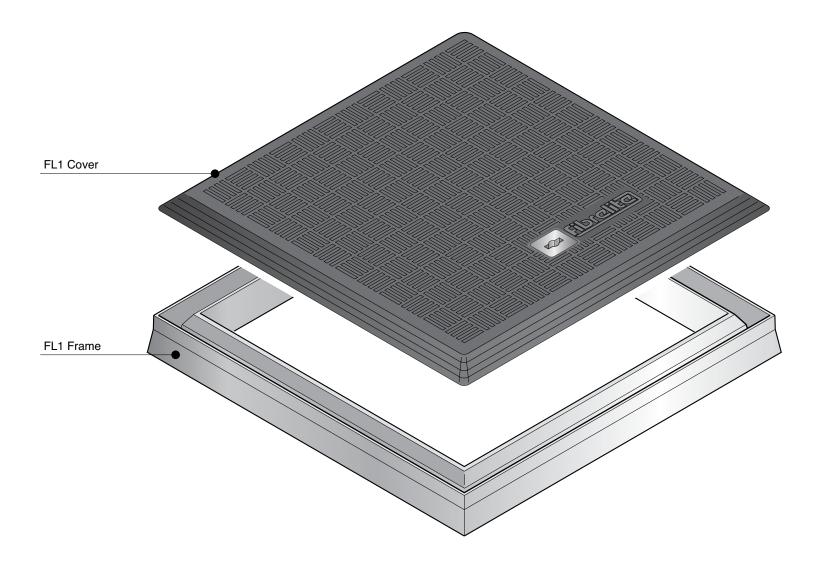

24" x 24" raised composite cover with an aluminium frame.

For reference purposes only. This drawing is not a specification. Order against product code only. To enable continuous improvement of our products, the designs and specifications are subject to change without notice.

24" x 24" raised composite cover with an aluminium frame.

FL1

For reference purposes only. This drawing is not a specification. Order against product code only. To enable continuous improvement of our products, the designs and specifications are subject to change without notice.

## **TARMACADAM**

24" x 24" raised composite cover with an aluminium frame.

For reference purposes only. This drawing is not a specification. Order against product code only. To enable continuous improvement of our products, the designs and specifications are subject to change without notice.