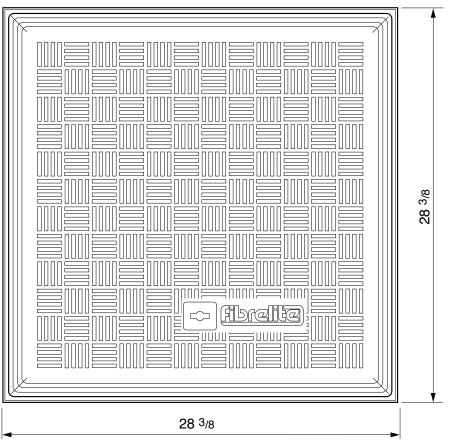

24" x 24" raised composite cover with an aluminium frame.

For reference purposes only. This drawing is not a specification. Order against product code only. To enable continuous improvement of our products, the designs and specifications are subject to change without notice.

24" x 24" raised composite cover with an aluminium frame.

FL1

For reference purposes only. This drawing is not a specification. Order against product code only. To enable continuous improvement of our products, the designs and specifications are subject to change without notice.

## **TARMACADAM**

24" x 24" raised composite cover with an aluminium frame.

For reference purposes only. This drawing is not a specification. Order against product code only. To enable continuous improvement of our products, the designs and specifications are subject to change without notice.