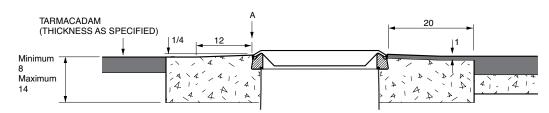

## **TARMACADAM**

24" x 24" raised composite cover with an aluminium frame.

For reference purposes only. This drawing is not a specification. Order against product code only. To enable continuous improvement of our products, the designs and specifications are subject to change without notice.