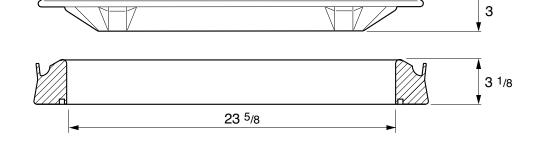

24" x 24" raised composite cover with an aluminium frame.

For reference purposes only. This drawing is not a specification. Order against product code only. To enable continuous improvement of our products, the designs and specifications are subject to change without notice.

24" x 24" raised composite cover with an aluminium frame.

FL1

For reference purposes only. This drawing is not a specification. Order against product code only. To enable continuous improvement of our products, the designs and specifications are subject to change without notice.

## **TARMACADAM**

24" x 24" raised composite cover with an aluminium frame.

For reference purposes only. This drawing is not a specification. Order against product code only. To enable continuous improvement of our products, the designs and specifications are subject to change without notice.