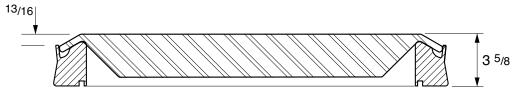

24" x 24" raised composite cover with an aluminium frame.

For reference purposes only. This drawing is not a specification. Order against product code only. To enable continuous improvement of our products, the designs and specifications are subject to change without notice.

24" x 24" raised composite cover with an aluminium frame.

FL1

For reference purposes only. This drawing is not a specification. Order against product code only. To enable continuous improvement of our products, the designs and specifications are subject to change without notice.

## **TARMACADAM**

24" x 24" raised composite cover with an aluminium frame.

For reference purposes only. This drawing is not a specification. Order against product code only. To enable continuous improvement of our products, the designs and specifications are subject to change without notice.