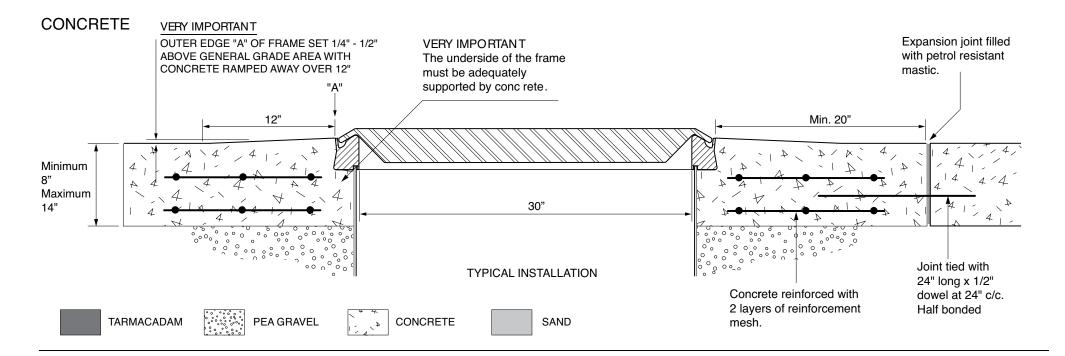

## **TARMACADAM**

30" x 30" raised composite cover with an aluminium frame.

FL<sub>10</sub>

For reference purposes only. This drawing is not a specification. Order against product code only. To enable continuous improvement of our products, the designs and specifications are subject to change without notice.