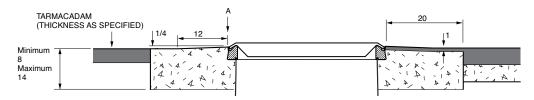

## **TARMACADAM**

30" x 30" raised composite cover with an aluminium frame.

FL<sub>10</sub>

For reference purposes only. This drawing is not a specification. Order against product code only. To enable continuous improvement of our products, the designs and specifications are subject to change without notice.