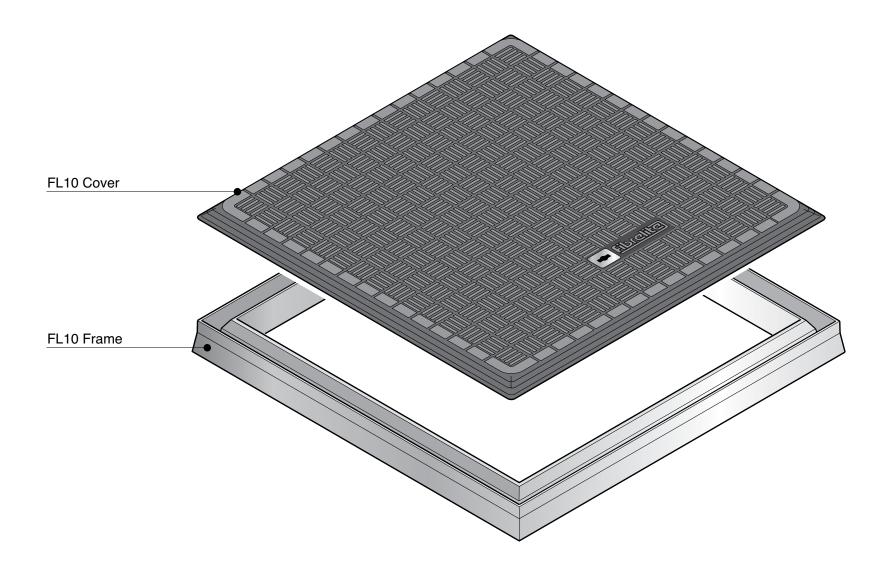

30" x 30" raised composite cover with an aluminium frame.

For reference purposes only. This drawing is not a specification. Order against product code only. To enable continuous improvement of our products, the designs and specifications are subject to change without notice.

 FL10
 Issue: 11/06/2016
 Page: 1 of 3
 © Copyright

| Load   | Cover    | Frame  |
|--------|----------|--------|
| Rating | Weight   | Weight |
| SD     | 66.1 lbs |        |

30" x 30" raised composite cover with an aluminium frame.