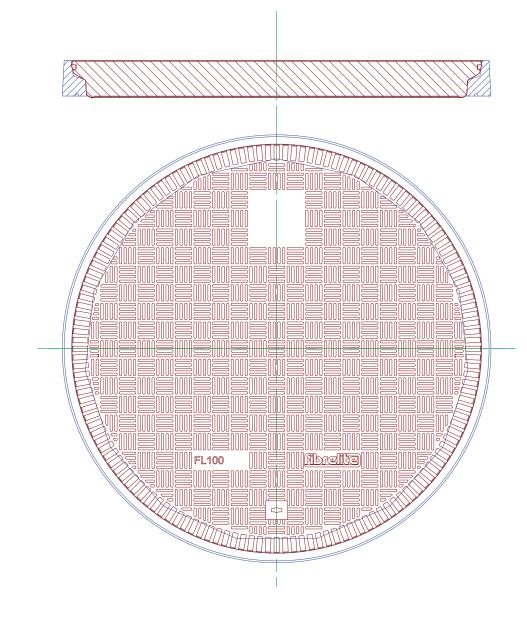

| Load<br>Rating | Cover<br>Weight | Frame<br>Weight |  |
|----------------|-----------------|-----------------|--|
| SD             | 112 lbs         | 22 lbs          |  |
| НD             | 140 lbs         | 22 lbs          |  |

|       |                   |              | For reference purposes only. This drawing<br>is not a specification. Order against product<br>code only. To enable continuous improvement<br>of our products, the designs and specifications<br>are subject to change without notice. |  |
|-------|-------------------|--------------|---------------------------------------------------------------------------------------------------------------------------------------------------------------------------------------------------------------------------------------|--|
|