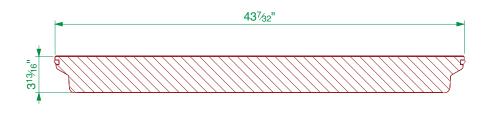

| Load<br>Rating | Cover<br>Weight | Frame<br>Weight |  |
|----------------|-----------------|-----------------|--|
| SD             | 112 lbs         | 22 lbs          |  |
| НD             | 140 lbs         | 22 lbs          |  |

|       |                   |              | For reference purposes only. This drawing<br>is not a specification. Order against product<br>code only. To enable continuous improvement<br>of our products, the designs and specifications<br>are subject to change without notice. |  |
|-------|-------------------|--------------|---------------------------------------------------------------------------------------------------------------------------------------------------------------------------------------------------------------------------------------|--|
| F