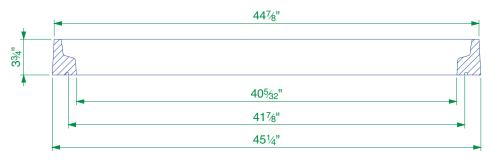

| Load<br>Rating | Cover<br>Weight | Frame<br>Weight |  |
|----------------|-----------------|-----------------|--|
| SD             | 112 lbs         | 22 lbs          |  |
| НD             | 140 lbs         | 22 lbs          |  |

|       |                   |              | For reference purposes only. This drawing<br>is not a specification. Order against product<br>code only. To enable continuous improvement<br>of our products, the designs and specifications<br>are subject to change without notice. |  |
|-------|-------------------|--------------|---------------------------------------------------------------------------------------------------------------------------------------------------------------------------------------------------------------------------------------|--|
| FL1