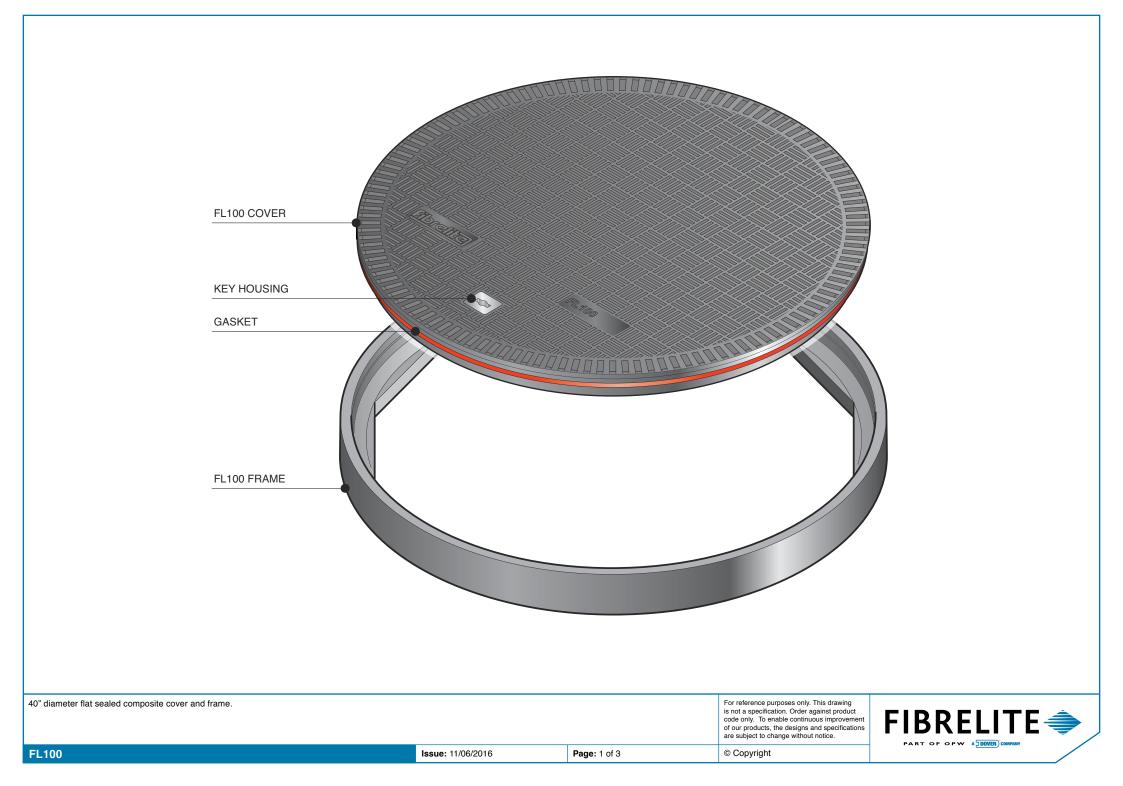

| Load<br>Rating | Cover<br>Weight | Frame<br>Weight |  |
|----------------|-----------------|-----------------|--|
| SD             | 112 lbs         | 22 lbs          |  |
| НD             | 140 lbs         | 22 lbs          |  |

|       |                   |              | For reference purposes only. This drawing<br>is not a specification. Order against product<br>code only. To enable continuous improvement<br>of our products, the designs and specifications<br>are subject to change without notice. |  |
|-------|-------------------|--------------|---------------------------------------------------------------------------------------------------------------------------------------------------------------------------------------------------------------------------------------|--|