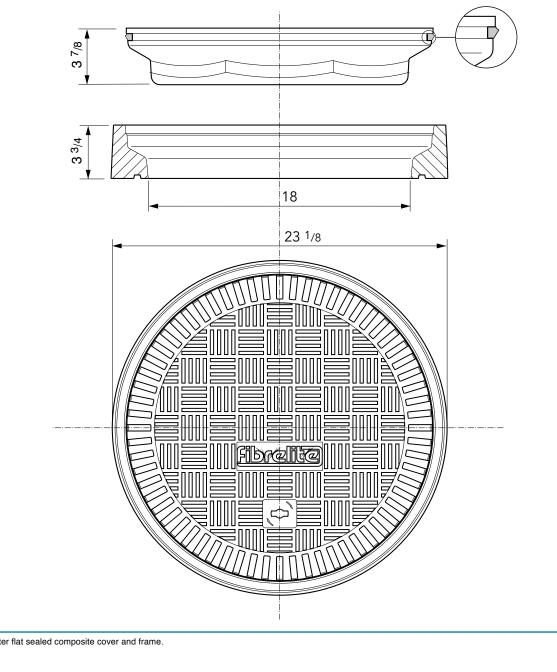

© Copyright

| Load<br>Rating | Cover<br>Weight | Frame<br>Weight |  |
|----------------|-----------------|-----------------|--|
| LD             | 19 lbs          | 11 lbs          |  |
| SD             | 22 lbs          | 11 lbs          |  |
| HD             |                 | 11 lbs          |  |