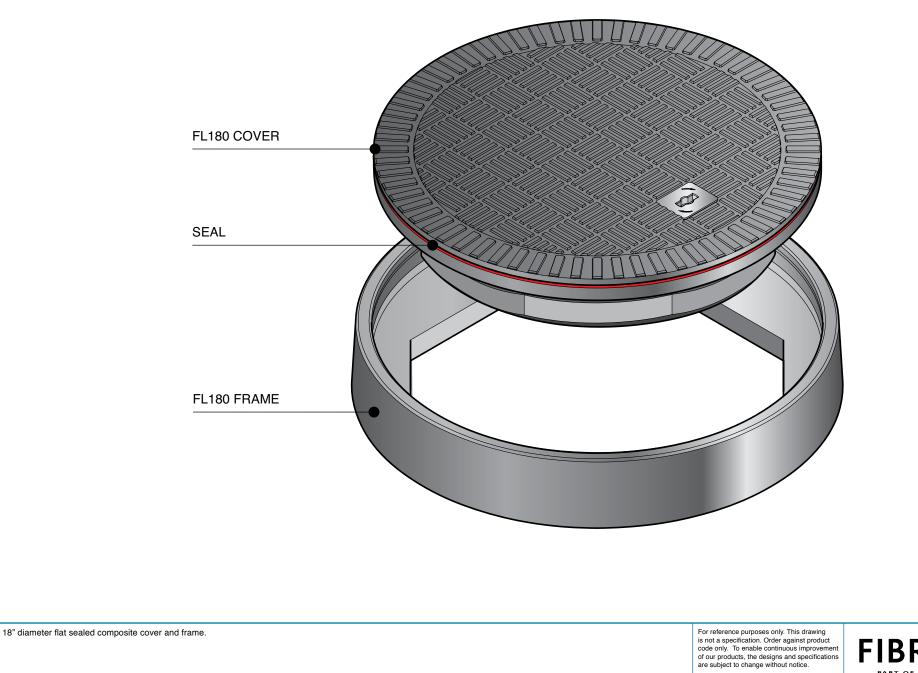

© Copyright





| Load<br>Rating | Cover<br>Weight | Frame<br>Weight |  |
|----------------|-----------------|-----------------|--|
| LD             | 19 lbs          | 11 lbs          |  |
| SD             | 22 lbs          | 11 lbs          |  |
| HD             |                 | 11 lbs          |  |

|       |                   |              | For reference purposes only. This drawing<br>is not a specification. Order against product<br>code only. To enable continuous improvement<br>of our products, the designs and specifications<br>are subject to change without notice. |  |
|-------|-------------------|--------------|--------------------------------------------------------------------------------------------------------------------------------------------------------------------