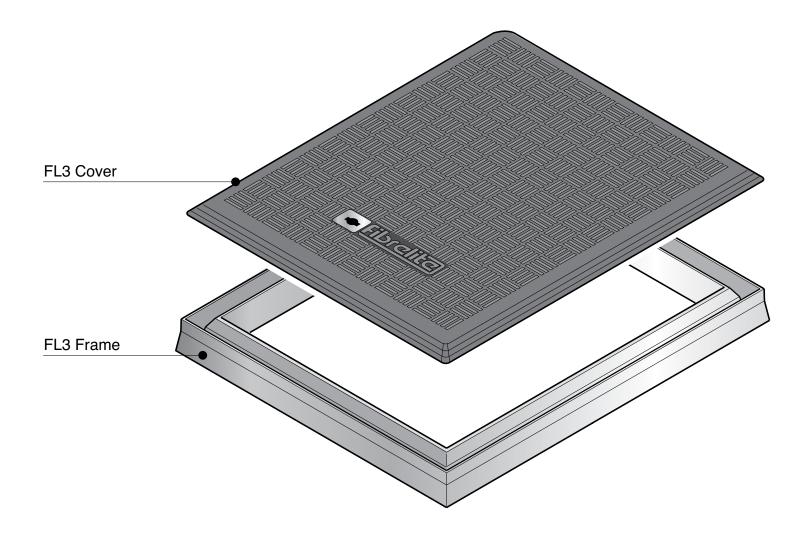

30" x 24" raised composite cover with an aluminum frame.

For reference purposes only. This drawing is not a specification. Order against product code only. To enable continuous improvement of our products, the designs and specifications are subject to change without notice.

 FL3
 Issue: 11/06/2016
 Page: 1 of 3
 © Copyright