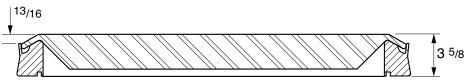

30" x 24" raised composite cover with an aluminum frame.

For reference purposes only. This drawing is not a specification. Order against product code only. To enable continuous improvement of our products, the designs and specifications are subject to change without notice.

## **TARMACADAM**

30" x 24" raised composite cover with an aluminum frame.

FL3

For reference purposes only. This drawing is not a specification. Order against product code only. To enable continuous improvement of our products, the designs and specifications are subject to change without notice.