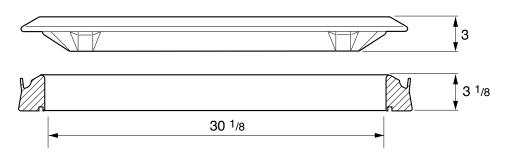

Issue: 11/06/2016 Page: 2 of 3 © Copyright

| Load   | Cover    | Frame  |
|--------|----------|--------|
| Rating | Weight   | Weight |
| SD     | 50.7 lbs |        |

30" x 24" raised composite cover with an aluminum frame.