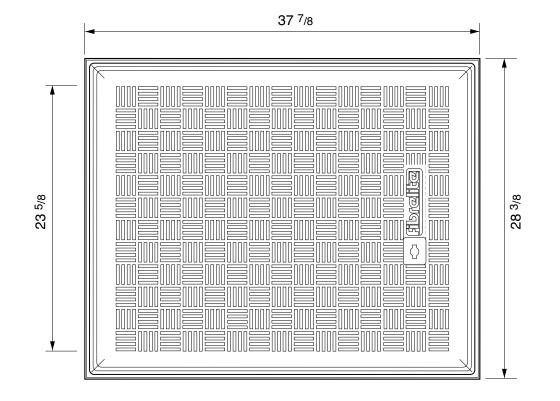

Issue: 11/06/2016 Page: 2 of 3 © Copyright

| Load   | Cover    | Frame  |
|--------|----------|--------|
| Rating | Weight   | Weight |
| SD     | 50.7 lbs |        |

30" x 24" raised composite cover with an aluminum frame.

For reference purposes only. This drawing is not a specification. Order against product code only. To enable continuous improvement of our products, the designs and specifications are subject to change without notice.