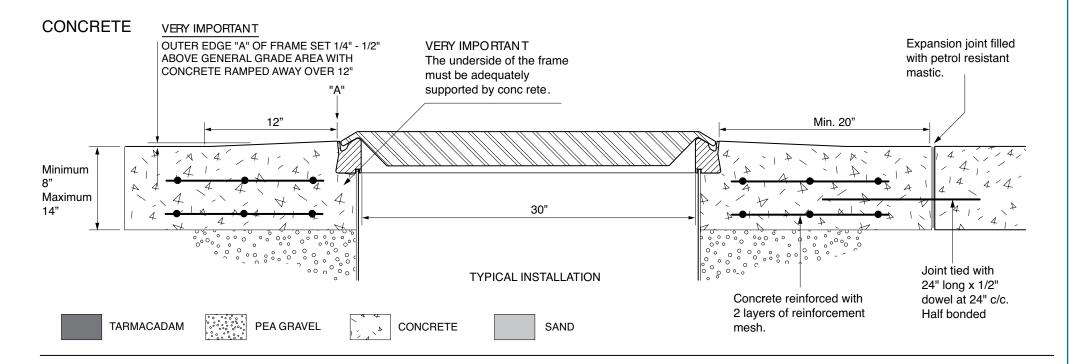

## **TARMACADAM**

30" x 24" raised composite cover with an aluminum frame.

FL3

For reference purposes only. This drawing is not a specification. Order against product code only. To enable continuous improvement of our products, the designs and specifications are subject to change without notice.

Issue: 11/06/2016 Page: 2 of 3 © Copyright

| Load   | Cover    | Frame  |
|--------|----------|--------|
| Rating | Weight   | Weight |
| SD     | 50.7 lbs |        |

30" x 24" raised composite cover with an aluminum frame.