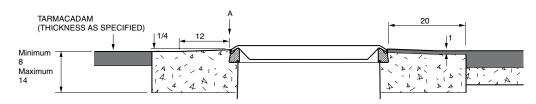

## **TARMACADAM**

30" x 24" raised composite cover with an aluminum frame.

FL3

For reference purposes only. This drawing is not a specification. Order against product code only. To enable continuous improvement of our products, the designs and specifications are subject to change without notice.

Issue: 11/06/2016 Page: 2 of 3 © Copyright

| Load   | Cover    | Frame  |
|--------|----------|--------|
| Rating | Weight   | Weight |
| SD     | 50.7 lbs |        |

30" x 24" raised composite cover with an aluminum frame.