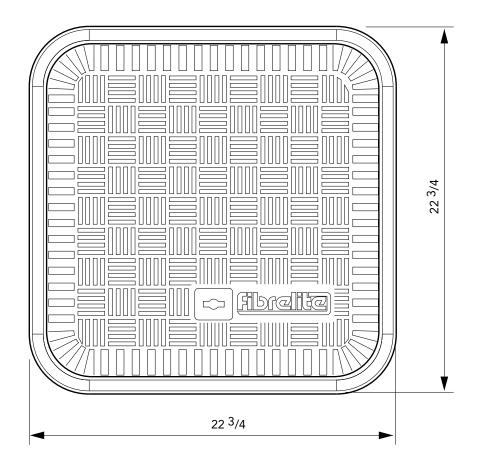

18" x 18" flat sealed composite cover with an aluminum frame.

For reference purposes only. This drawing is not a specification. Order against product code only. To enable continuous improvement of our products, the designs and specifications are subject to change without notice.

 FL450
 Issue: 11/06/2016
 Page: 1 of 3
 © Copyright

| Load   | Cover  | Frame  |
|--------|--------|--------|
| Rating | Weight | Weight |
| SD     | 29 lbs | 19 lbs |

18" x 18" flat sealed composite cover with an aluminum frame.