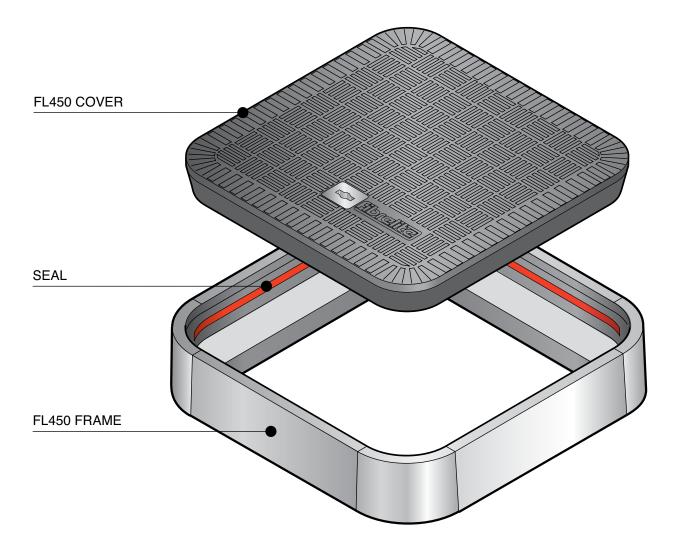

18" x 18" flat sealed composite cover with an aluminum frame.

For reference purposes only. This drawing is not a specification. Order against product code only. To enable continuous improvement of our products, the designs and specifications are subject to change without notice.

 FL450
 Issue: 11/06/2016
 Page: 1 of 3
 © Copyright

| Load   | Cover  | Frame  |
|--------|--------|--------|
| Rating | Weight | Weight |
| SD     | 29 lbs | 19 lbs |

18" x 18" flat sealed composite cover with an aluminum frame.