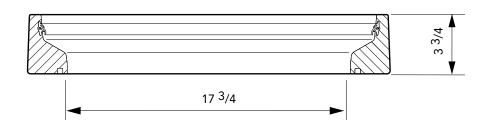

18" x 18" flat sealed composite cover with an aluminum frame.

For reference purposes only. This drawing is not a specification. Order against product code only. To enable continuous improvement of our products, the designs and specifications are subject to change without notice.

 FL450
 Issue: 11/06/2016
 Page: 1 of 3
 © Copyright

| Load   | Cover  | Frame  |
|--------|--------|--------|
| Rating | Weight | Weight |
| SD     | 29 lbs | 19 lbs |

18" x 18" flat sealed composite cover with an aluminum frame.