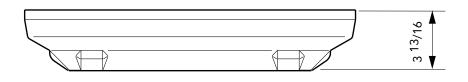

18" x 18" flat sealed composite cover with an aluminum frame.

For reference purposes only. This drawing is not a specification. Order against product code only. To enable continuous improvement of our products, the designs and specifications are subject to change without notice.

 FL450
 Issue: 11/06/2016
 Page: 1 of 3
 © Copyright

| Load   | Cover  | Frame  |
|--------|--------|--------|
| Rating | Weight | Weight |
| SD     | 29 lbs | 19 lbs |

18" x 18" flat sealed composite cover with an aluminum frame.