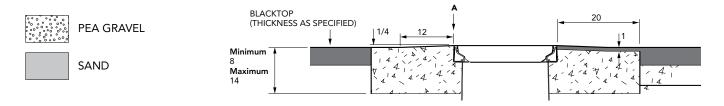

 FL450
 Issue: 11/06/2016
 Page: 2 of 3
 © Copyright

18" x 18" flat sealed composite cover with an aluminum frame.

**BLACKTOP** 

**CONCRETE** 

For reference purposes only. This drawing is not a specification. Order against product code only. To enable continuous improvement of our products, the designs and specifications are subject to change without notice.