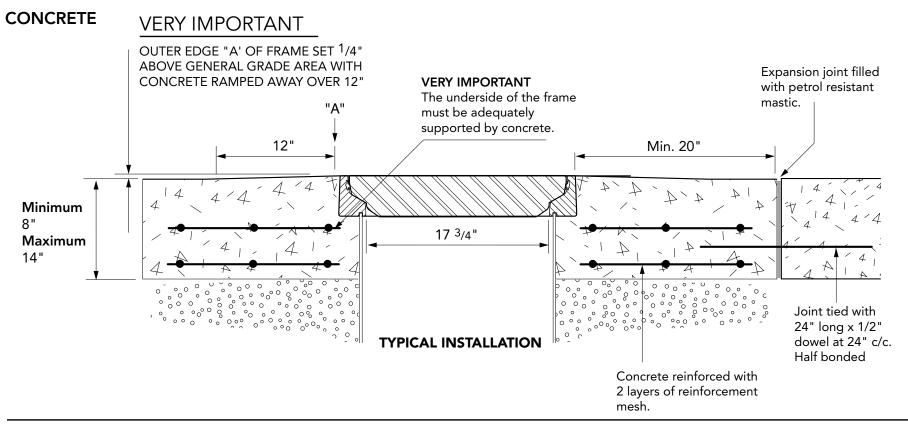

 FL450
 Issue: 11/06/2016
 Page: 2 of 3
 © Copyright

18" x 18" flat sealed composite cover with an aluminum frame.

**BLACKTOP** 

**CONCRETE** 

For reference purposes only. This drawing is not a specification. Order against product code only. To enable continuous improvement of our products, the designs and specifications are subject to change without notice.