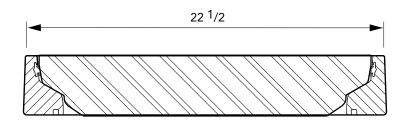

18" x 18" flat sealed composite cover with an aluminum frame.

For reference purposes only. This drawing is not a specification. Order against product code only. To enable continuous improvement of our products, the designs and specifications are subject to change without notice.

 FL450
 Issue: 11/06/2016
 Page: 1 of 3
 © Copyright

| Load   | Cover  | Frame  |
|--------|--------|--------|
| Rating | Weight | Weight |
| SD     | 29 lbs | 19 lbs |

18" x 18" flat sealed composite cover with an aluminum frame.