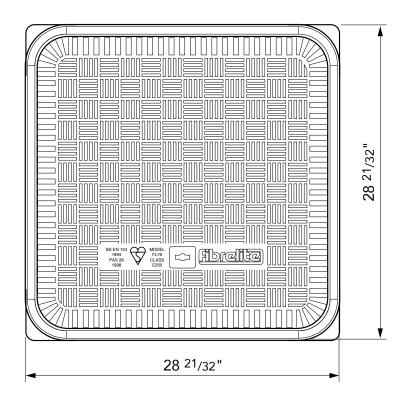

24" x 24" flat sealed composite cover with an aluminum frame.

For reference purposes only. This drawing is not a specification. Order against product code only. To enable continuous improvement of our products, the designs and specifications are subject to change without notice.