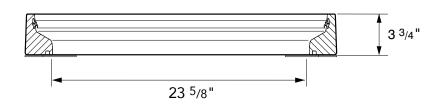

24" x 24" flat sealed composite cover with an aluminum frame.

For reference purposes only. This drawing is not a specification. Order against product code only. To enable continuous improvement of our products, the designs and specifications are subject to change without notice.