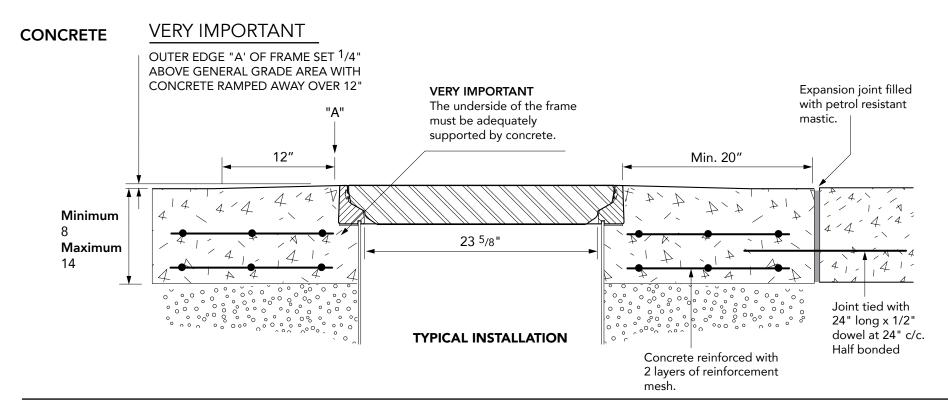

24" x 24" flat sealed composite cover with an aluminum frame.

For reference purposes only. This drawing is not a specification. Order against product code only. To enable continuous improvement of our products, the designs and specifications are subject to change without notice.

FIBRELITE

 FL60
 Issue: 15/07/2016
 Page: 2 of 3
 © Copyright