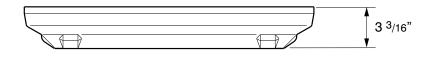

## **BLACKTOP**

24" x 24" flat sealed composite cover with an aluminum frame.

For reference purposes only. This drawing is not a specification. Order against product code only. To enable continuous improvement of our products, the designs and specifications are subject to change without notice.