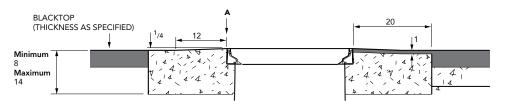

## **BLACKTOP**

24" x 24" flat sealed composite cover with an aluminum frame.

For reference purposes only. This drawing is not a specification. Order against product code only. To enable continuous improvement of our products, the designs and specifications are subject to change without notice.

FL60 Issue: 15/07/2016 Page: 3 of 3 © Copyright