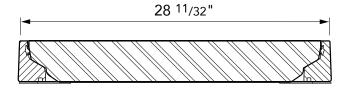

24" x 24" flat sealed composite cover with an aluminum frame.

For reference purposes only. This drawing is not a specification. Order against product code only. To enable continuous improvement of our products, the designs and specifications are subject to change without notice.