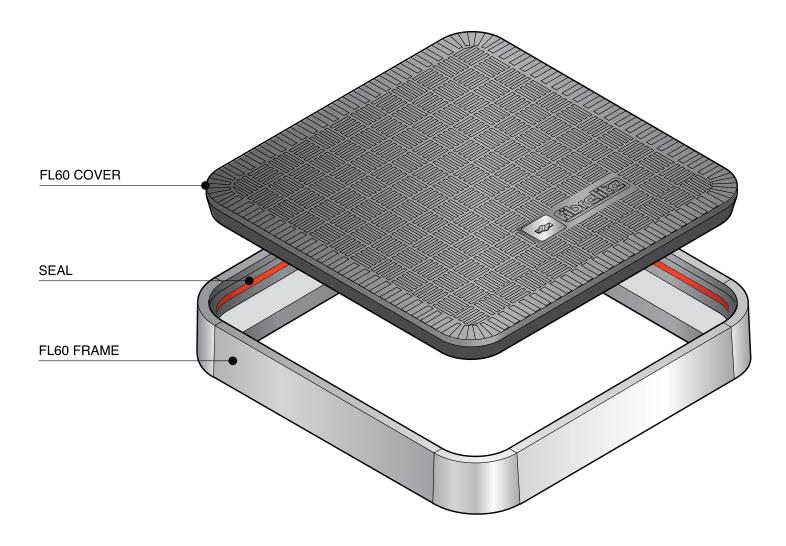

24" x 24" flat sealed composite cover with an aluminum frame.

For reference purposes only. This drawing is not a specification. Order against product code only. To enable continuous improvement of our products, the designs and specifications are subject to change without notice.