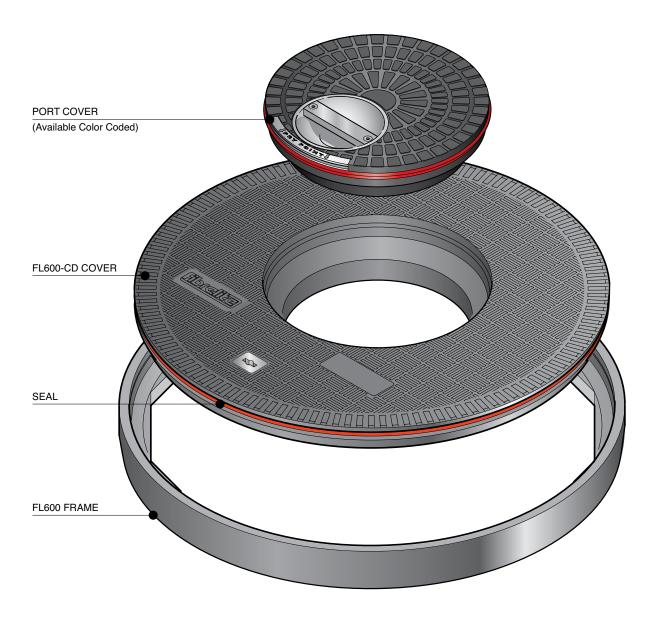

24" diameter flat sealed composite cover with a central port cover and composite frame.

For reference purposes only. This drawing is not a specification. Order against product code only. To enable continuous improvement of our products, the designs and specifications are subject to change without notice.

FIBRELITE

**FL600-CD Issue**: 11/06/2016 **Page**: 1 of 3 © Copyright

24" diameter flat sealed composite cover with a central port cover and composite frame.

For reference purposes only. This drawing is not a specification. Order against product code only. To enable continuous improvement of our products, the designs and specifications are subject to change without notice.