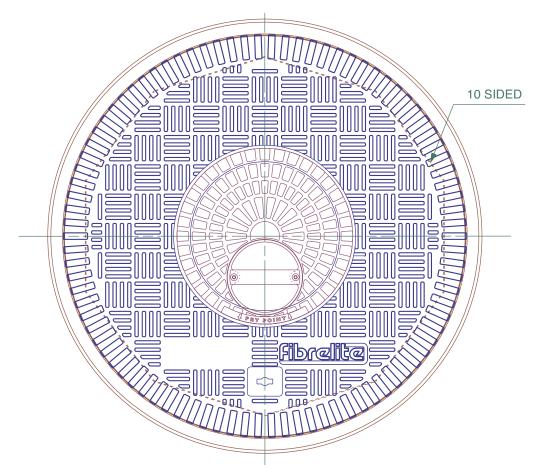

24" diameter flat sealed composite cover with a central port cover and composite frame.

For reference purposes only. This drawing is not a specification. Order against product code only. To enable continuous improvement of our products, the designs and specifications are subject to change without notice.

FIBRELITE

**FL600-CD Issue**: 11/06/2016 **Page**: 1 of 3 © Copyright

24" diameter flat sealed composite cover with a central port cover and composite frame.

For reference purposes only. This drawing is not a specification. Order against product code only. To enable continuous improvement of our products, the designs and specifications are subject to change without notice.