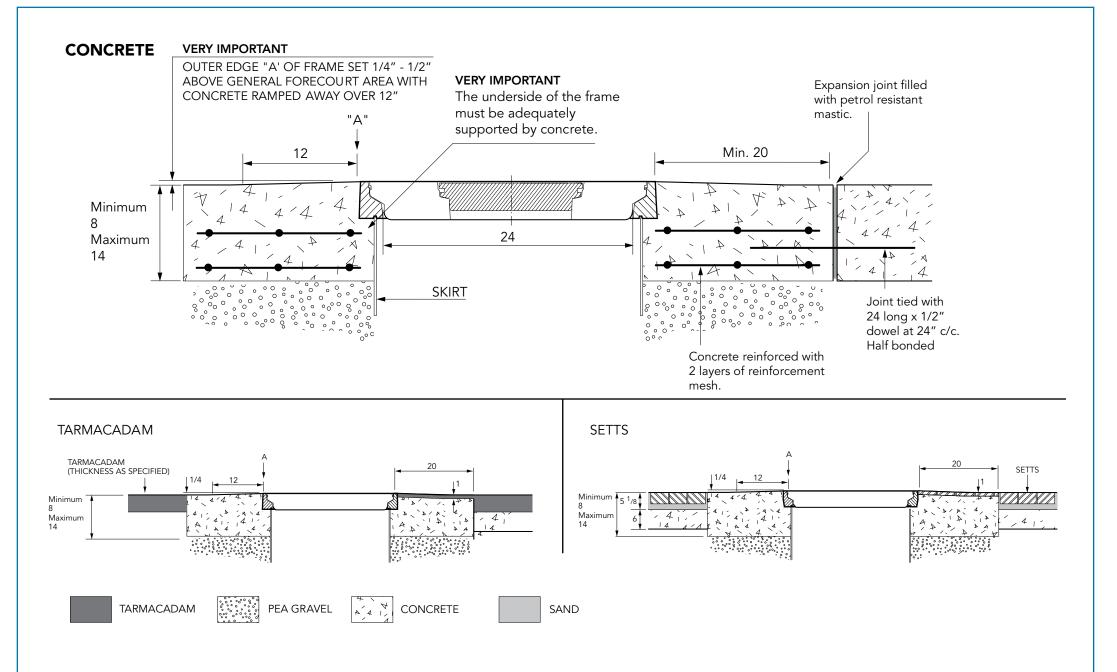

**FL600-CD Issue**: 11/06/2016 **Page**: 2 of 3 © Copyright

24" diameter flat sealed composite cover with a central port cover and composite frame.

For reference purposes only. This drawing is not a specification. Order against product code only. To enable continuous improvement of our products, the designs and specifications are subject to change without notice.