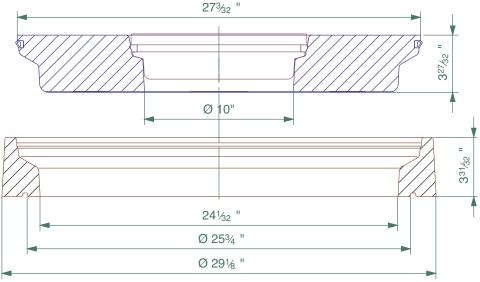

**FL600-CD Issue**: 11/06/2016 **Page**: 2 of 3 © Copyright

24" diameter flat sealed composite cover with a central port cover and composite frame.

For reference purposes only. This drawing is not a specification. Order against product code only. To enable continuous improvement of our products, the designs and specifications are subject to change without notice.