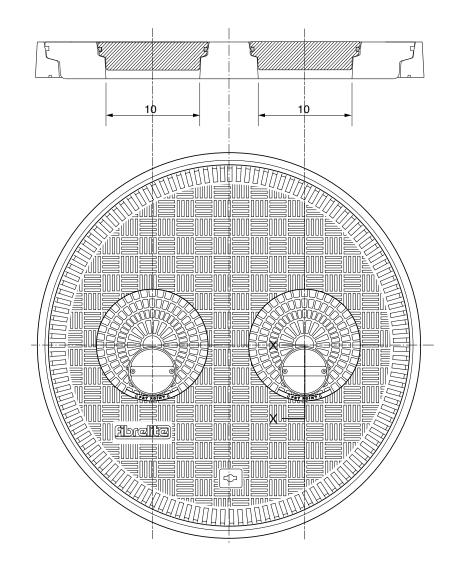

36"dia. watertight flat sealed multi-port composite cover and frame with 2 removable colored sealed caps (12"dia.).

For reference purposes only. This drawing is not a specification. Order against product code only. To enable continuous improvement of our products, the designs and specifications are subject to change without notice.

**FL90-MP Issue:** 11/06/2016 **Page:** 2 of 3 © Copyright