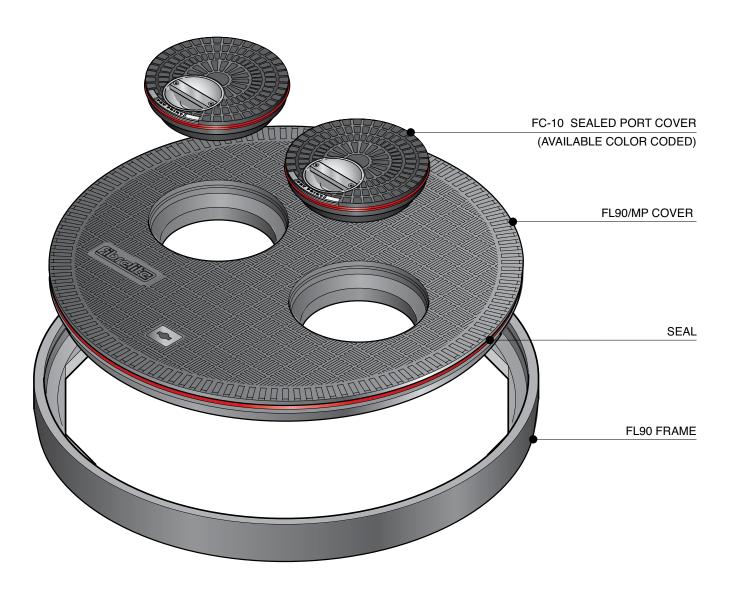

36"dia. watertight flat sealed multi-port composite cover and frame with 2 removable colored sealed caps (12"dia.).

For reference purposes only. This drawing is not a specification. Order against product code only. To enable continuous improvement of our products, the designs and specifications are subject to change without notice.

FL90-MP | Issue: 11/06/2016 | Page: 1 of 3 | © Copyright

SECTION X - X HANDLE BOWL

| Load   | Cover  | Frame  | Port  |
|--------|--------|--------|-------|
| Rating | Weight | Weight | Cover |
| C250   | 39 lbs | 20 lbs | 7 lbs |