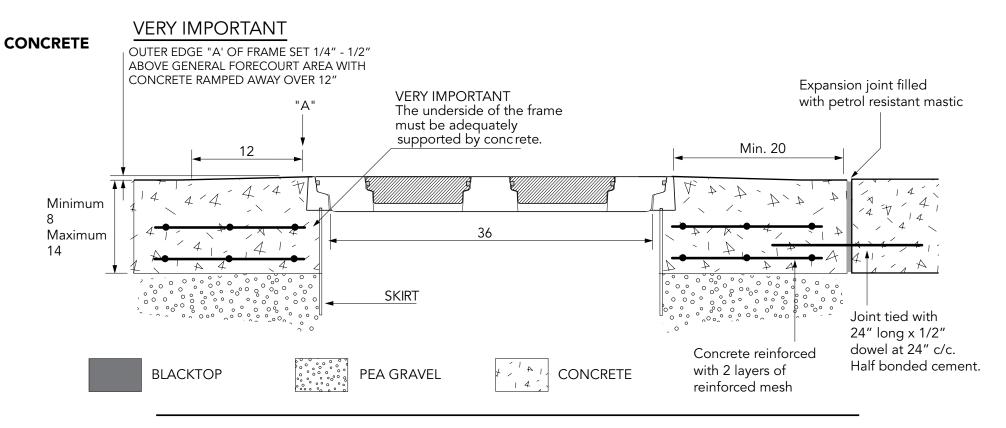

## **BLACKTOP**

36"dia. watertight flat sealed multi-port composite cover and frame with 2 removable colored sealed caps (12"dia.).

For reference purposes only. This drawing is not a specification. Order against product code only. To enable continuous improvement of our products, the designs and specifications are subject to change without notice.