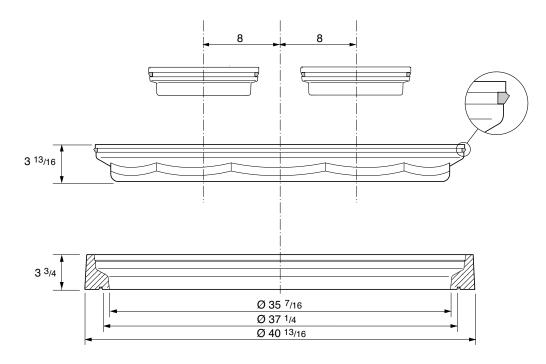

## **BLACKTOP**

36"dia. watertight flat sealed multi-port composite cover and frame with 2 removable colored sealed caps (12"dia.).

For reference purposes only. This drawing is not a specification. Order against product code only. To enable continuous improvement of our products, the designs and specifications are subject to change without notice.

FL90-MP Issue: 11/06/2016 Page: 3 of 3 © Copyright