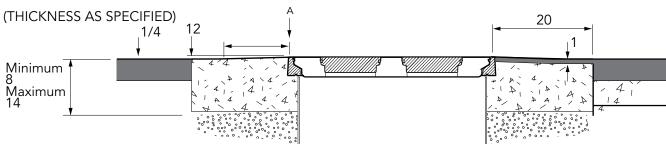

36"dia. watertight flat sealed multi-port composite cover and frame with 2 removable colored sealed caps (12"dia.).

For reference purposes only. This drawing is not a specification. Order against product code only. To enable continuous improvement of our products, the designs and specifications are subject to change without notice.