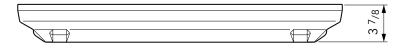

36" x 24" flat sealed composite cover with an aluminum frame.

For reference purposes only. This drawing is not a specification. Order against product code only. To enable continuous improvement of our products, the designs and specifications are subject to change without notice.

FIBRELITE PART OF OPEN A DOVER COMPANY

FL96 | Issue: 15/07/2016 | Page: 2 of 3 | © Copyright

36" x 24" flat sealed composite cover with an aluminum frame.

For reference purposes only. This drawing is not a specification. Order against product code only. To enable continuous improvement of our products, the designs and specifications are subject to change without notice.