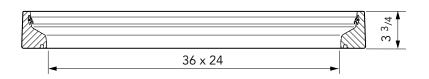

36" x 24" flat sealed composite cover with an aluminum frame.

For reference purposes only. This drawing is not a specification. Order against product code only. To enable continuous improvement of our products, the designs and specifications are subject to change without notice.

FIBRELITE PART OF OPEN A DOVER COMPANY

FL96 | Issue: 15/07/2016 | Page: 2 of 3 | © Copyright

36" x 24" flat sealed composite cover with an aluminum frame.

For reference purposes only. This drawing is not a specification. Order against product code only. To enable continuous improvement of our products, the designs and specifications are subject to change without notice.