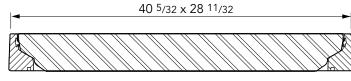

36" x 24" flat sealed composite cover with an aluminum frame.

For reference purposes only. This drawing is not a specification. Order against product code only. To enable continuous improvement of our products, the designs and specifications are subject to change without notice.

FIBRELITE PART OF OPEN A DOVER COMPANY

FL96 | Issue: 15/07/2016 | Page: 2 of 3 | © Copyright

36" x 24" flat sealed composite cover with an aluminum frame.

For reference purposes only. This drawing is not a specification. Order against product code only. To enable continuous improvement of our products, the designs and specifications are subject to change without notice.