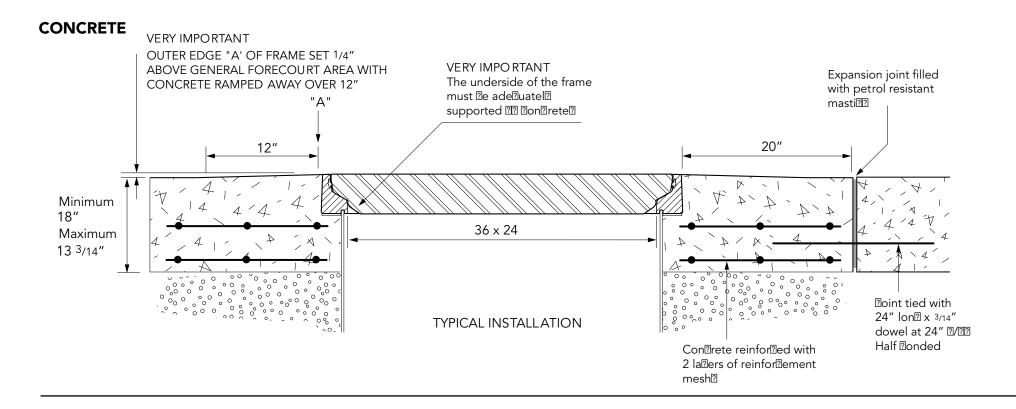

FIBRELITE PART OF OPEN A DOVER COMPANY

FL96 | Issue: 15/07/2016 | Page: 2 of 3 | © Copyright

36" x 24" flat sealed composite cover with an aluminum frame.

For reference purposes only. This drawing is not a specification. Order against product code only. To enable continuous improvement of our products, the designs and specifications are subject to change without notice.