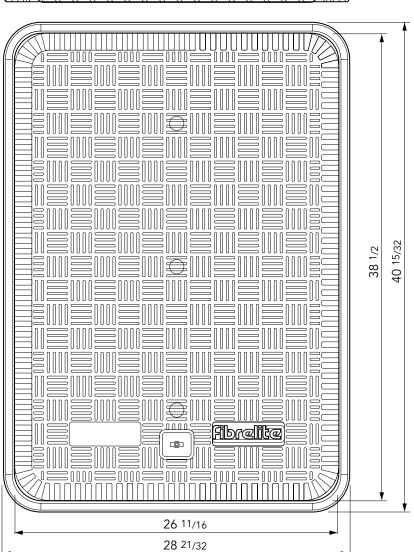

36" x 24" flat sealed composite cover with an aluminum frame.

For reference purposes only. This drawing is not a specification. Order against product code only. To enable continuous improvement of our products, the designs and specifications are subject to change without notice.

FIBRELITE PART OF OPEN A DOVER COMPANY

FL96 | Issue: 15/07/2016 | Page: 2 of 3 | © Copyright

36" x 24" flat sealed composite cover with an aluminum frame.

For reference purposes only. This drawing is not a specification. Order against product code only. To enable continuous improvement of our products, the designs and specifications are subject to change without notice.