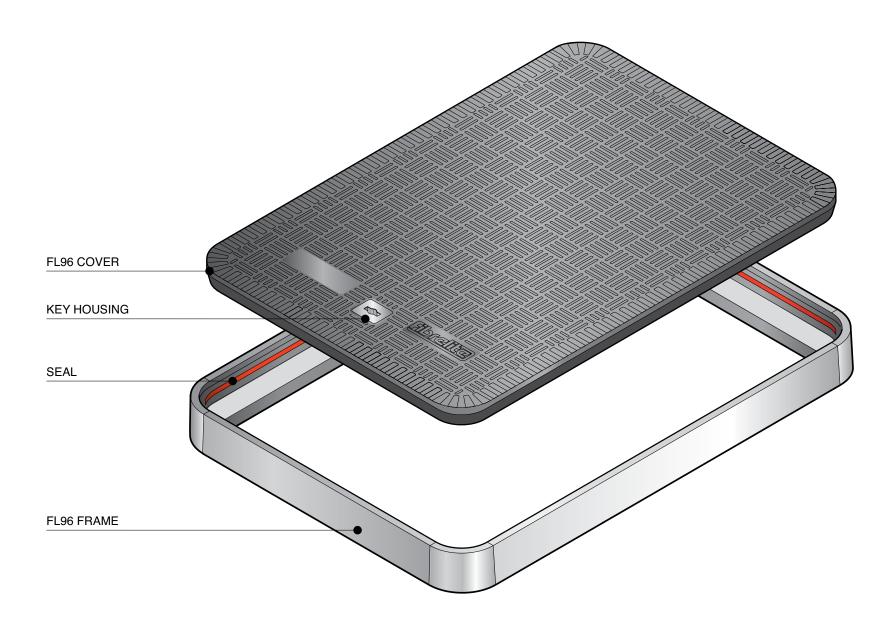

36" x 24" flat sealed composite cover with an aluminum frame.

For reference purposes only. This drawing is not a specification. Order against product code only. To enable continuous improvement of our products, the designs and specifications are subject to change without notice.

FIBRELITE -

 FL96
 Issue: 15/07/2016
 Page: 1 of 3
 © Copyright

| Load<br>Rating | Cover<br>Weight | Frame<br>Weight |
|----------------|-----------------|-----------------|
| LD             | 40 lbs          | 24 lbs          |
| SD             | 60 lbs          | 24 lbs          |
| HD             | 85 lbs          | 24 lbs          |
| SHD            | 104 lbs         | 29 lbs          |