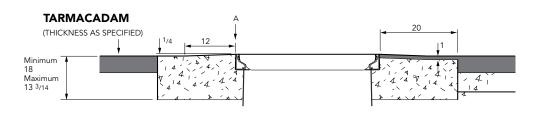

FIBRELITE PART OF OPEN A DOVER COMPANY

FL96 | Issue: 15/07/2016 | Page: 2 of 3 | © Copyright

36" x 24" flat sealed composite cover with an aluminum frame.

For reference purposes only. This drawing is not a specification. Order against product code only. To enable continuous improvement of our products, the designs and specifications are subject to change without notice.